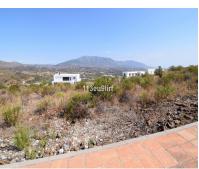

## Sales - Plot - La Cala Golf 280.000€

www.mibgroup.es +34 662 58 96 58 info@mibgroup.es

Ref.-ID: MIBGR3938434 La Cala Golf Plot

Community: 276 EUR / year

IBI: 450 EUR / year

1376 m2

Residential plot offering panoramic mountain, golf and sea views located within La Cala Golf Resort with three 18 hole championship golf courses, Clubhouse, Hotel and Spa, 24 hour onsite security. Current building regulations allow to build a detached villa of 275 m2 + basement + uncovered terraces + pool. Water, electricity and sewage connections are all in place.

Orientation North East

Views
Sea
Mountain
Golf
Country
Panoramic

Security

24 Hour Security

Category Golf