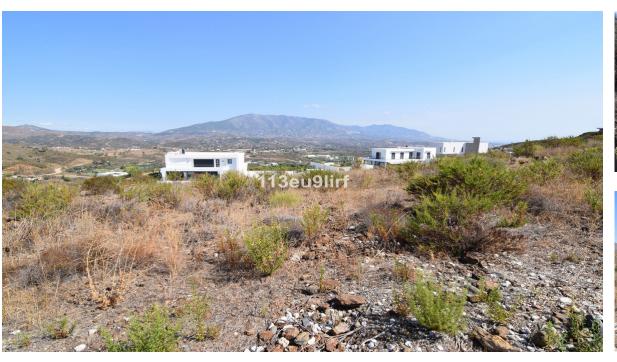

## Sales - Plot - La Cala Golf 280.000€

www.mibgroup.es +34 662 58 96 58 info@mibgroup.es

Ref.-ID: MIBGR3938434 La Cala Golf Plot

Community: 276 EUR / year

IBI: 450 EUR / year

1376 m2

Residential plot offering panoramic mountain, golf and sea views located within La Cala Golf Resort with three 18 hole championship golf courses, Clubhouse, Hotel and Spa, 24 hour onsite security. Current building regulations allow to build a detached villa of 275 m2 + basement + uncovered terraces + pool. Water, electricity and sewage connections are all in place.

Orientation North East

Views
Sea
Mountain
Golf
Country
Panoramic

Security

24 Hour Security

Category Golf