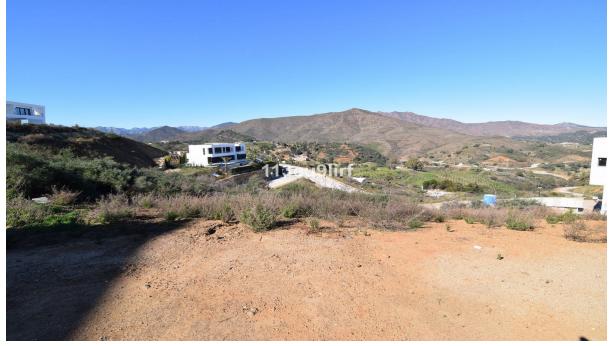

## Sales - Plot - La Cala Golf 240.000€

www.mibgroup.es +34 662 58 96 58 info@mibgroup.es

Ref.-ID: MIBGR3938437 La Cala Golf Plot

Community: 360 EUR / year

IBI: 560 EUR / year

🔚 1757 m2

Residential plot offering panoramic mountain, golf and sea views located within La Cala Golf Resort with three 18 hole championship golf courses, Clubhouse, Hotel and Spa, 24 hour onsite security. Current building regulations allow to build a detached villa of 350 m2 + basement + uncovered terraces + pool. Water, electricity and sewage connections are all in place.

Setting
Close To Golf
Urbanisation

Orientation

North East

Views

Mountain

Golf

Country

Panoramic