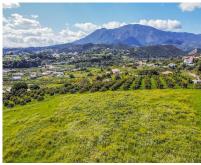

## Sales - Plot - Estepona 900.000€

www.mibgroup.es +34 662 58 96 58 info@mibgroup.es

Ref.-ID: MIBGR3941263 Estepona Plot

14272 m2

Magnificent plot of land of 14,272 m2, with water and electricity and rustic qualification in Estepona, near Laguna village. On this land you can build: - A horse business: with stables, riding stables etc. - Farming or agricultural business. - Rural sports business such as quads, motocross, paintball, sport circuits, mountain bike ... The plot is situated in Estepona, in the area of Laguna Village, one kilometre from the sea and 10 min. from Estepona town. It has the A-7 motorway (with direct access through the Laguna Village roundabout) as the main communication route to Estepona, which is 3 km away, Puerto Banús 10 km away and Málaga 75 km away. The plot is classified as rustic land with a total area of 14,272 m2, its situation is exceptional because it is located on a hill with a gentle slope down which makes it have magnificent views. This land is suitable for cultivation, although according to the general development plan it is also permitted for agricultural use or for raising horses or livestock. It has very good access with its own entrance and space for many cars.