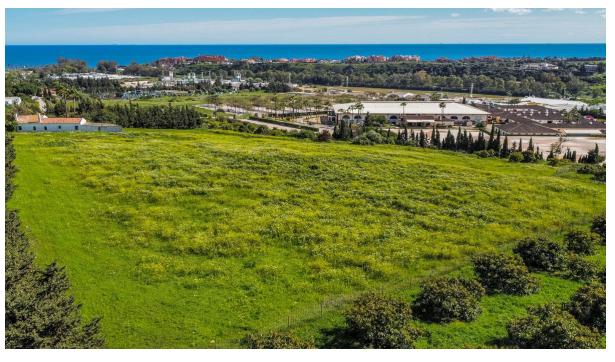

## Sales - Plot - Estepona 900.000€

www.mibgroup.es +34 662 58 96 58 info@mibgroup.es

Ref.-ID: MIBGR3941263 Estepona Plot

14272 m2

Magnificent plot of land of 14,272 m2, with water and electricity and rustic qualification in Estepona, near Laguna village. On this land you can build: - A horse business: with stables, riding stables etc. - Farming or agricultural business. - Rural sports business such as quads, motocross, paintball, sport circuits, mountain bike ... The plot is situated in Estepona, in the area of Laguna Village, one kilometre from the sea and 10 min. from Estepona town. It has the A-7 motorway (with direct access through the Laguna Village roundabout) as the main communication route to Estepona, which is 3 km away, Puerto Banús 10 km away and Málaga 75 km away. The plot is classified as rustic land with a total area of 14,272 m2, its situation is exceptional because it is located on a hill with a gentle slope down which makes it have magnificent views. This land is suitable for cultivation, although according to the general development plan it is also permitted for agricultural use or for raising horses or livestock. It has very good access with its own entrance and space for many cars.