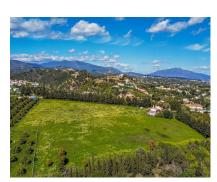

## Sales - Plot - Estepona 900.000€

www.mibgroup.es +34 662 58 96 58 info@mibgroup.es

Ref.-ID: MIBGR3941263 Estepona Plot

14272 m2

Magnificent plot of land of 14,272 m2, with water and electricity and rustic qualification in Estepona, near Laguna village. On this land you can build: - A horse business: with stables, riding stables etc. - Farming or agricultural business. - Rural sports business such as quads, motocross, paintball, sport circuits, mountain bike ... The plot is situated in Estepona, in the area of Laguna Village, one kilometre from the sea and 10 min. from Estepona town. It has the A-7 motorway (with direct access through the Laguna Village roundabout) as the main communication route to Estepona, which is 3 km away, Puerto Banús 10 km away and Málaga 75 km away. The plot is classified as rustic land with a total area of 14,272 m2, its situation is exceptional because it is located on a hill with a gentle slope down which makes it have magnificent views. This land is suitable for cultivation, although according to the general development plan it is also permitted for agricultural use or for raising horses or livestock. It has very good access with its own entrance and space for many cars.