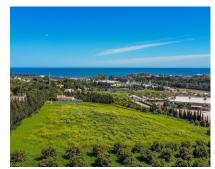

## Sales - Plot - Estepona 900.000€

www.mibgroup.es +34 662 58 96 58 info@mibgroup.es

Ref.-ID: MIBGR3941263 Estepona Plot

14272 m2

Magnificent plot of land of 14,272 m2, with water and electricity and rustic qualification in Estepona, near Laguna village. On this land you can build: - A horse business: with stables, riding stables etc. - Farming or agricultural business. - Rural sports business such as quads, motocross, paintball, sport circuits, mountain bike ... The plot is situated in Estepona, in the area of Laguna Village, one kilometre from the sea and 10 min. from Estepona town. It has the A-7 motorway (with direct access through the Laguna Village roundabout) as the main communication route to Estepona, which is 3 km away, Puerto Banús 10 km away and Málaga 75 km away. The plot is classified as rustic land with a total area of 14,272 m2, its situation is exceptional because it is located on a hill with a gentle slope down which makes it have magnificent views. This land is suitable for cultivation, although according to the general development plan it is also permitted for agricultural use or for raising horses or livestock. It has very good access with its own entrance and space for many cars.