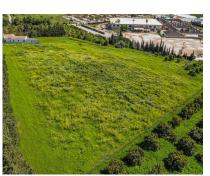

## Sales - Plot - Estepona 900.000€

www.mibgroup.es +34 662 58 96 58 info@mibgroup.es

Ref.-ID: MIBGR3941263 Estepona Plot

14272 m2

Magnificent plot of land of 14,272 m2, with water and electricity and rustic qualification in Estepona, near Laguna village. On this land you can build: - A horse business: with stables, riding stables etc. - Farming or agricultural business. - Rural sports business such as quads, motocross, paintball, sport circuits, mountain bike ... The plot is situated in Estepona, in the area of Laguna Village, one kilometre from the sea and 10 min. from Estepona town. It has the A-7 motorway (with direct access through the Laguna Village roundabout) as the main communication route to Estepona, which is 3 km away, Puerto Banús 10 km away and Málaga 75 km away. The plot is classified as rustic land with a total area of 14,272 m2, its situation is exceptional because it is located on a hill with a gentle slope down which makes it have magnificent views. This land is suitable for cultivation, although according to the general development plan it is also permitted for agricultural use or for raising horses or livestock. It has very good access with its own entrance and space for many cars.