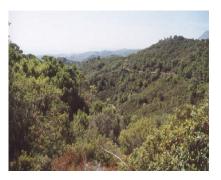

Sales - Plot - Estepona 2.000.000€

www.mibgroup.es +34 662 58 96 58 info@mibgroup.es

Ref.-ID: MIBGR3969556

Estepona

**Plot** 

95000 m2

Magnificent estate of 95.000 square meters located in the valleys behind Las Dunas and the Kempinski Hotel in Estepona. Situated approximately 6 kilometers from the main coastal road, and a large part of the land borders Rio Velerin. Great mountains and sea views as far as Gibraltar and Africa can be seen from most part of the estate. The property is an entire mountain top with a road going round the perimeter. Electricity: The property is connected to the mains electricity supply. Water: Permission has been granted for a large water deposit to be constructed near this plot. Right of way to the river will be granted. The entire estate has access to 40,000 cubic metres from the river per annum. Wildlife: The property has eagles, wild boar, partridge, hawks, deer, mongoose, foxes, and pigeon. Views: Many parts of this plot have outstanding views from Gibraltar to Puerto Banus. Planning: The area is currently 'green belt' and therefore the minimum plot size is 30.000 sq.m. Each plot could accommodate a farm house of appr. 1.000 sq.m. with its own plantation. Possible other uses could comprise: hotel, environmental group activity construction, camping, medical, school, equestrian or sports facilities.