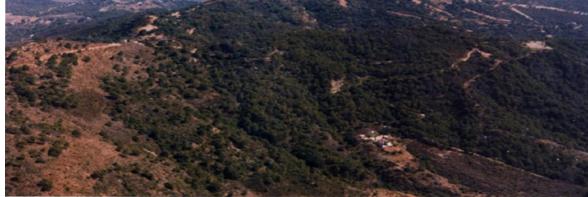

Sales - Plot - Estepona 2.000.000€

www.mibgroup.es +34 662 58 96 58 info@mibgroup.es

Ref.-ID: MIBGR3969556

Estepona

**Plot** 

95000 m2

Magnificent estate of 95.000 square meters located in the valleys behind Las Dunas and the Kempinski Hotel in Estepona. Situated approximately 6 kilometers from the main coastal road, and a large part of the land borders Rio Velerin. Great mountains and sea views as far as Gibraltar and Africa can be seen from most part of the estate. The property is an entire mountain top with a road going round the perimeter. Electricity: The property is connected to the mains electricity supply. Water: Permission has been granted for a large water deposit to be constructed near this plot. Right of way to the river will be granted. The entire estate has access to 40,000 cubic metres from the river per annum. Wildlife: The property has eagles, wild boar, partridge, hawks, deer, mongoose, foxes, and pigeon. Views: Many parts of this plot have outstanding views from Gibraltar to Puerto Banus. Planning: The area is currently 'green belt' and therefore the minimum plot size is 30.000 sq.m. Each plot could accommodate a farm house of appr. 1.000 sq.m. with its own plantation. Possible other uses could comprise: hotel, environmental group activity construction, camping, medical, school, equestrian or sports facilities.