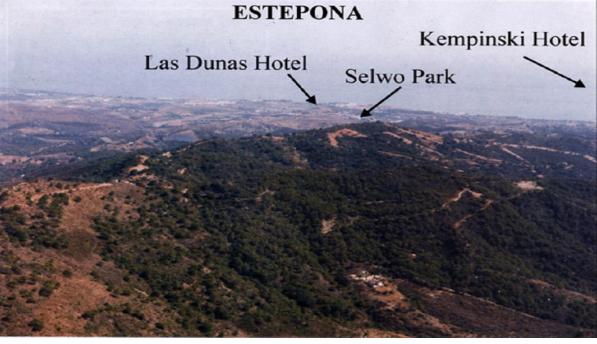

Sales - Plot - Estepona 2.000.000€

www.mibgroup.es +34 662 58 96 58 info@mibgroup.es

Ref.-ID: MIBGR3969556

Estepona

**Plot** 

95000 m2

Magnificent estate of 95.000 square meters located in the valleys behind Las Dunas and the Kempinski Hotel in Estepona. Situated approximately 6 kilometers from the main coastal road, and a large part of the land borders Rio Velerin. Great mountains and sea views as far as Gibraltar and Africa can be seen from most part of the estate. The property is an entire mountain top with a road going round the perimeter. Electricity: The property is connected to the mains electricity supply. Water: Permission has been granted for a large water deposit to be constructed near this plot. Right of way to the river will be granted. The entire estate has access to 40,000 cubic metres from the river per annum. Wildlife: The property has eagles, wild boar, partridge, hawks, deer, mongoose, foxes, and pigeon. Views: Many parts of this plot have outstanding views from Gibraltar to Puerto Banus. Planning: The area is currently 'green belt' and therefore the minimum plot size is 30.000 sq.m. Each plot could accommodate a farm house of appr. 1.000 sq.m. with its own plantation. Possible other uses could comprise: hotel, environmental group activity construction, camping, medical, school, equestrian or sports facilities.