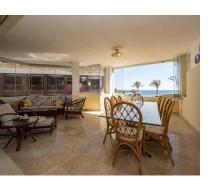

12

**Apartment** 

124 m2

Front line beach apartment in La Herradura. Second floor, facing south to east. Direct views to the beach and sea, walking distance to Puerto Banus. Living and dining area, fitted kitchen, spacious master bedroom en suite, one guest bedroom and bathroom. Direct access to the covered terrace with glass curtains. Garage space and storage/bedroom with bathroom and daylight. Community pool and gardens, direct access to the beach.

| Setting  Beachfront  Beachside  Close To Port  Close To Shops  Close To Sea  Close To Town  Close To Schools  Marina  Close To Marina  Front Line Beach Complex | Orientation South East | Condition Good       | Pool Communal   | Climate Control  Air Conditioning | Views<br>Sea             |
|-----------------------------------------------------------------------------------------------------------------------------------------------------------------|------------------------|----------------------|-----------------|-----------------------------------|--------------------------|
| Features Covered Terrace Lift Fitted Wardrobes Near Transport Private Terrace Storage Room Marble Flooring Double Glazing                                       | Furniture Optional     | Kitchen Fully Fitted | Garden Communal | Security Gated Complex            | <b>Parking</b><br>Garage |