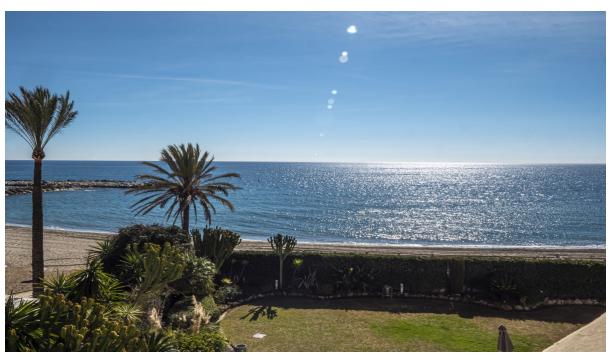

12

**Apartment** 

124 m2

Front line beach apartment in La Herradura. Second floor, facing south to east. Direct views to the beach and sea, walking distance to Puerto Banus. Living and dining area, fitted kitchen, spacious master bedroom en suite, one guest bedroom and bathroom. Direct access to the covered terrace with glass curtains. Garage space and storage/bedroom with bathroom and daylight. Community pool and gardens, direct access to the beach.

| Setting  Beachfront  Beachside  Close To Port  Close To Shops  Close To Sea  Close To Town  Close To Schools  Marina  Close To Marina  Front Line Beach Complex | Orientation South East | Condition Good       | Pool Communal   | Climate Control  Air Conditioning | Views<br>Sea             |
|-----------------------------------------------------------------------------------------------------------------------------------------------------------------|------------------------|----------------------|-----------------|-----------------------------------|--------------------------|
| Features Covered Terrace Lift Fitted Wardrobes Near Transport Private Terrace Storage Room Marble Flooring Double Glazing                                       | Furniture Optional     | Kitchen Fully Fitted | Garden Communal | Security Gated Complex            | <b>Parking</b><br>Garage |