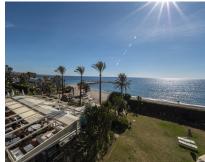

12

**Apartment** 

124 m2

Front line beach apartment in La Herradura. Second floor, facing south to east. Direct views to the beach and sea, walking distance to Puerto Banus. Living and dining area, fitted kitchen, spacious master bedroom en suite, one guest bedroom and bathroom. Direct access to the covered terrace with glass curtains. Garage space and storage/bedroom with bathroom and daylight. Community pool and gardens, direct access to the beach.

| Setting  Beachfront  Beachside  Close To Port  Close To Shops  Close To Sea  Close To Town  Close To Schools  Marina  Close To Marina  Front Line Beach Complex | Orientation South East | Condition Good       | Pool Communal   | Climate Control  Air Conditioning | Views<br>Sea             |
|-----------------------------------------------------------------------------------------------------------------------------------------------------------------|------------------------|----------------------|-----------------|-----------------------------------|--------------------------|
| Features Covered Terrace Lift Fitted Wardrobes Near Transport Private Terrace Storage Room Marble Flooring Double Glazing                                       | Furniture Optional     | Kitchen Fully Fitted | Garden Communal | Security Gated Complex            | <b>Parking</b><br>Garage |