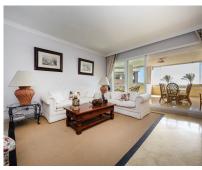

12

**Apartment** 

124 m2

Front line beach apartment in La Herradura. Second floor, facing south to east. Direct views to the beach and sea, walking distance to Puerto Banus. Living and dining area, fitted kitchen, spacious master bedroom en suite, one guest bedroom and bathroom. Direct access to the covered terrace with glass curtains. Garage space and storage/bedroom with bathroom and daylight. Community pool and gardens, direct access to the beach.