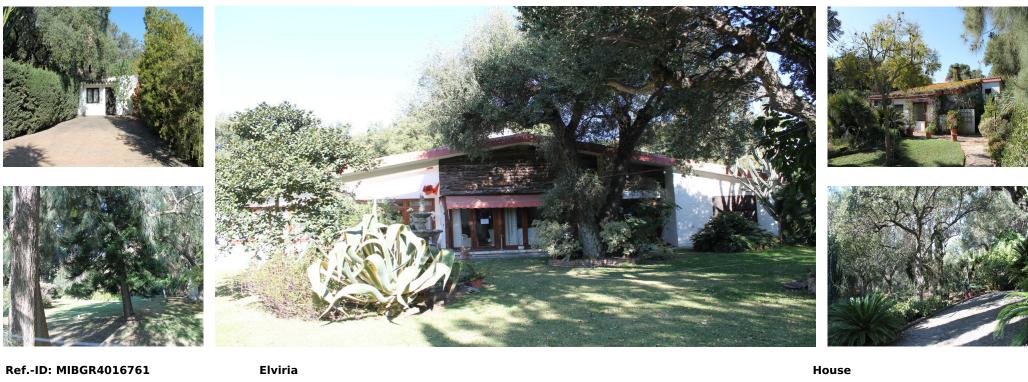

Sales - House - Elviria 1.700.000€ www.mibgroup.es +34 662 58 96 58 info@mibgroup.es

IBI: 2,055 EUR / year

Rubbish: 216 EUR / year

Great investment opportunity. Villa with a 6,000m2 plot in an excellent location. A lot of potential since it is located in a highly prestigious area and in full expansion. Very close to the commercial area of Elviria.

| Setting<br>Close To Golf<br>Close To Shops<br>Close To Sea<br>Close To Schools<br>Close To Forest | Orientation<br>South        | Condition<br>Renovation Required | Pool<br>Private   | Climate Control<br>Fireplace | Views<br>Country<br>Garden<br>Forest |
|---------------------------------------------------------------------------------------------------|-----------------------------|----------------------------------|-------------------|------------------------------|--------------------------------------|
| Features<br>Fitted Wardrobes<br>Near Transport<br>Private Terrace<br>Storage Room                 | Furniture<br>Part Furnished | Kitchen<br>VPartially Fitted     | Garden<br>Private | Security<br>Gated Complex    | Parking<br>More Than One             |