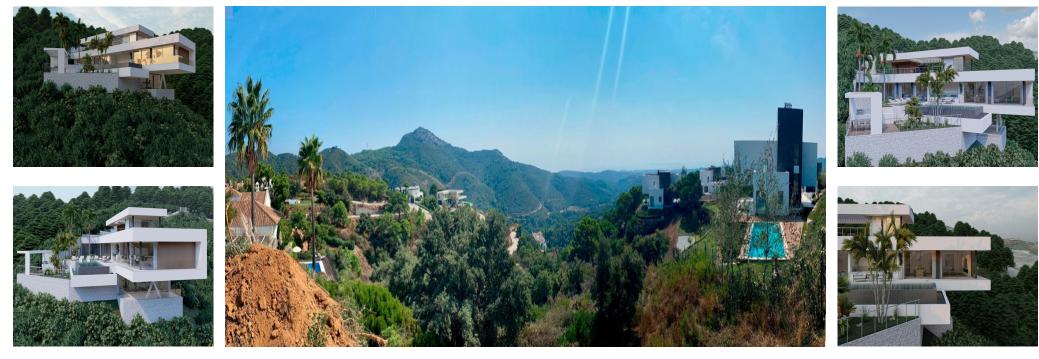

Sales - Plot - Benahavís 577.500€ www.mibgroup.es +34 662 58 96 58 info@mibgroup.es

Ref.-ID: MIBGR4020820

3

5

Plot

Plot+Project+License Residential Plot, Benahavís, Costa del Sol. Garden/Plot 3473 m<sup>2</sup>. Setting : Close To Golf, Urbanisation. Orientation : South. Condition : Excellent. Views : Sea, Mountain, Panoramic. Features : Access for people with reduced mobility. Security : Gated Complex, 24 Hour Security. Utilities : Electricity, Drinkable Water, Telephone, Gas. Category : Luxury, Off Plan, With Planning Permission, Contemporary.

| Setting<br>Close To Golf<br>Urbanisation                        | Orientation<br>South                                                       | Condition<br>Excellent | Views<br>Sea<br>Mountain<br>Panoramic | Features<br>Access for people with reduced<br>mobility | Security<br>Gated Complex<br>24 Hour Security |
|-----------------------------------------------------------------|----------------------------------------------------------------------------|------------------------|---------------------------------------|--------------------------------------------------------|-----------------------------------------------|
| Utilities<br>Electricity<br>Drinkable Water<br>Telephone<br>Gas | Category<br>Luxury<br>Off Plan<br>With Planning Permission<br>Contemporary |                        |                                       |                                                        |                                               |