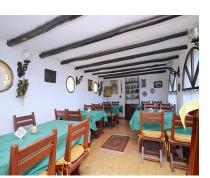

Excellent opportunity to invest in an established Bar and Restaurant of 320 m2 just 10 minutes from Marbesa Beach, on a 2.100 m2 plot with good public transport access. Marbesa is one of the quietest and most sought-after urbanizations in Marbella, it is located a few meters from the beach and about 5 minutes from Calahonda, it is a great place with a lot of tourism from which you will surely get a great benefit. The restaurant of 213 m2 has a cozy feel and features a wood burning fire, the large 107 m2 terrace has lovely views and is very private. The fully fitted industrial kitchen, with Gas oven, has further storage rooms and food preparation areas. The restaurant is within an easy walk to the commercial center of Elviria and the local Beach. Close by is the camping site giving the area a lot of tourists and locals. The restaurant has been closed for some time and is in need of a complete renovation, but this is reflected in the price. Outside there is covered parking for 2 cars and plenty of uncovered parking for clients and there are also large garden areas. Early viewing is recommended