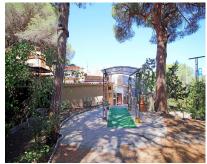

Excellent opportunity to invest in an established Bar and Restaurant of 320 m2 just 10 minutes from Marbesa Beach, on a 2.100 m2 plot with good public transport access. Marbesa is one of the quietest and most sought-after urbanizations in Marbella, it is located a few meters from the beach and about 5 minutes from Calahonda, it is a great place with a lot of tourism from which you will surely get a great benefit. The restaurant of 213 m2 has a cozy feel and features a wood burning fire, the large 107 m2 terrace has lovely views and is very private. The fully fitted industrial kitchen, with Gas oven, has further storage rooms and food preparation areas. The restaurant is within an easy walk to the commercial center of Elviria and the local Beach. Close by is the camping site giving the area a lot of tourists and locals. The restaurant has been closed for some time and is in need of a complete renovation, but this is reflected in the price. Outside there is covered parking for 2 cars and plenty of uncovered parking for clients and there are also large garden areas. Early viewing is recommended