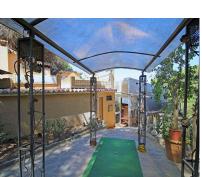

Excellent opportunity to invest in an established Bar and Restaurant of 320 m2 just 10 minutes from Marbesa Beach, on a 2.100 m2 plot with good public transport access. Marbesa is one of the quietest and most sought-after urbanizations in Marbella, it is located a few meters from the beach and about 5 minutes from Calahonda, it is a great place with a lot of tourism from which you will surely get a great benefit. The restaurant of 213 m2 has a cozy feel and features a wood burning fire, the large 107 m2 terrace has lovely views and is very private. The fully fitted industrial kitchen, with Gas oven, has further storage rooms and food preparation areas. The restaurant is within an easy walk to the commercial center of Elviria and the local Beach. Close by is the camping site giving the area a lot of tourists and locals. The restaurant has been closed for some time and is in need of a complete renovation, but this is reflected in the price. Outside there is covered parking for 2 cars and plenty of uncovered parking for clients and there are also large garden areas. Early viewing is recommended