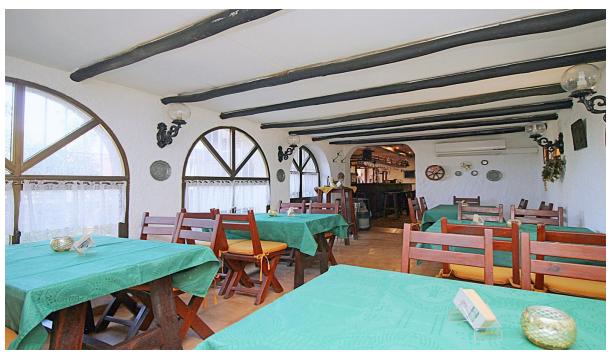

Excellent opportunity to invest in an established Bar and Restaurant of 320 m2 just 10 minutes from Marbesa Beach, on a 2.100 m2 plot with good public transport access. Marbesa is one of the quietest and most sought-after urbanizations in Marbella, it is located a few meters from the beach and about 5 minutes from Calahonda, it is a great place with a lot of tourism from which you will surely get a great benefit. The restaurant of 213 m2 has a cozy feel and features a wood burning fire, the large 107 m2 terrace has lovely views and is very private. The fully fitted industrial kitchen, with Gas oven, has further storage rooms and food preparation areas. The restaurant is within an easy walk to the commercial center of Elviria and the local Beach. Close by is the camping site giving the area a lot of tourists and locals. The restaurant has been closed for some time and is in need of a complete renovation, but this is reflected in the price. Outside there is covered parking for 2 cars and plenty of uncovered parking for clients and there are also large garden areas. Early viewing is recommended