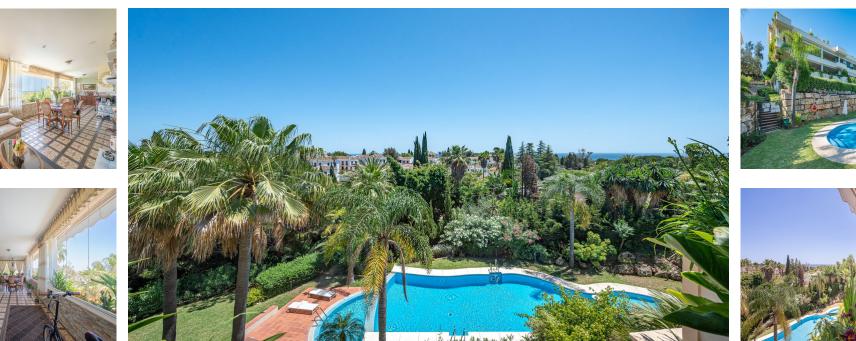

This luxury apartment is located in an exclusive urbanization in Las Lomas del Marbella Club, on Marbella's Golden Mile, 2 minutes from Puente Romano and the beach. The urbanization consists of 14 exclusive apartments and penthouses in the middle of tropical gardens with communal pool. The 4 bedroom apartment with en suite bathrooms, has a large living room with access to the south facing terrace with fabulous sea views connected to one of its 2 kitchens, the master bedroom and another bedroom which is currently used as an office also access the terrace. The property has been built with high quality materials and underfloor heating, air conditioning, includes 2 underground parking spaces with elevator access and storage room.