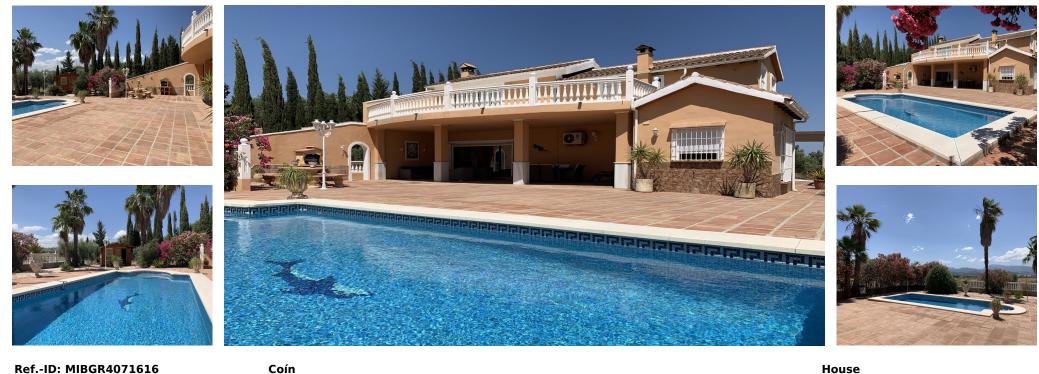

Sales - House - Coín 669.000€

www.mibgroup.es +34 662 58 96 58 info@mibgroup.es

IBI: 822 EUR / year

Rubbish: 80 EUR / year

5708 m2

Detached Villa, Coín, Costa del Sol. Now reduced from 749000 to 669.000 euros! 4 Bedrooms, 4 Bathrooms, Built 271 m<sup>2</sup>, Terrace 100 m<sup>2</sup>, Garden/Plot 5708 m<sup>2</sup>. Setting : Country, Mountain Pueblo, Close To Town. Orientation : South, South West. Condition : Excellent. Pool : Private. Climate Control : Air Conditioning, Hot A/C, Fireplace. Views : Mountain, Country, Panoramic, Pool, Courtyard, Forest. Features : Covered Terrace, Fitted Wardrobes, Private Terrace, Solarium, Satellite TV, ADSL / WIFI, Storage Room, Utility Room, Ensuite Bathroom, Marble Flooring, Barbeque, Double Glazing. Furniture : Optional. Kitchen : Fully Fitted. Garden : Private. Parking : Covered, Private. Utilities : Electricity, Drinkable Water, Telephone.