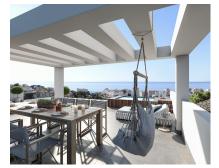

Sales - House - Fuengirola 1.449.000€

www.mibgroup.es +34 662 58 96 58 info@mibgroup.es

House

Ref.-ID: MIBGR4073599

Fuengirola

392 m2

740 m2

Luxury villa project that offers everything one may need for the ultimate comfort at home, a villa for the "new era", where one can live, work and enjoy the leisure that the Costa del Sol provides. It can be with disabled access in order to move with a wheelchair to all floors, as it has a shaft for an elevator that can reach 5 levels, which ensures everyone can enjoy the house. The elevator can be requested as an extra at an additional cost. This is a villa with an open concept design, built to the latest standards so that majestic views can be enjoyed with floor to ceiling windows providing spectacular natural light. It also has a stunning private heated infinity pool. It has 4 bedrooms, 4 bathrooms, 4 covered parking spaces and 2 additional parking spaces outside the house. With a built area of 492 m2 and a total plot of 740 m2. It offers everything you need to enjoy an unparalleled environment such as the Costa del Sol. Construction of high energy efficiency. Energy certificate A. Torreblanca Baja is one of the best areas of Fuengirola. The location of this particular villa is privileged for its proximity to the train station, beaches, entertainment venues and much more. It is perfect for year-round living with unbeatable tranquility and privacy. Fuengirola is probably the best area of the Costa del Sol, located 20 minutes from Malaga, Marbella and the airport. With more than 7 kilometers of coastline and surrounded by all services, restaurants, bars and public transport, its spectacular climate makes Fuengirola the perfect place to live and enjoy a fantastic temperature that only the Costa del Sol offers all year round. This villa project offers the possibility of a seperate guest accomodation space. At the moment this area is designed as a kitchenette and bathroom, office space with toilet, gym area and separate entrance.