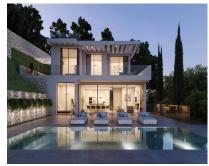

Sales - House - Fuengirola 1.449.000€

www.mibgroup.es +34 662 58 96 58 info@mibgroup.es

House

Ref.-ID: MIBGR4073599

Fuengirola

392 m2

740 m2

Luxury villa project that offers everything one may need for the ultimate comfort at home, a villa for the "new era", where one can live, work and enjoy the leisure that the Costa del Sol provides. It can be with disabled access in order to move with a wheelchair to all floors, as it has a shaft for an elevator that can reach 5 levels, which ensures everyone can enjoy the house. The elevator can be requested as an extra at an additional cost. This is a villa with an open concept design, built to the latest standards so that majestic views can be enjoyed with floor to ceiling windows providing spectacular natural light. It also has a stunning private heated infinity pool. It has 4 bedrooms, 4 bathrooms, 4 covered parking spaces and 2 additional parking spaces outside the house. With a built area of 492 m2 and a total plot of 740 m2. It offers everything you need to enjoy an unparalleled environment such as the Costa del Sol. Construction of high energy efficiency. Energy certificate A. Torreblanca Baja is one of the best areas of Fuengirola. The location of this particular villa is privileged for its proximity to the train station, beaches, entertainment venues and much more. It is perfect for year-round living with unbeatable tranquility and privacy. Fuengirola is probably the best area of the Costa del Sol, located 20 minutes from Malaga, Marbella and the airport. With more than 7 kilometers of coastline and surrounded by all services, restaurants, bars and public transport, its spectacular climate makes Fuengirola the perfect place to live and enjoy a fantastic temperature that only the Costa del Sol offers all year round. This villa project offers the possibility of a seperate guest accomodation space. At the moment this area is designed as a kitchenette and bathroom, office space with toilet, gym area and separate entrance.