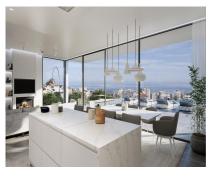

Sales - House - Fuengirola 1.449.000€

www.mibgroup.es +34 662 58 96 58 info@mibgroup.es

House

Ref.-ID: MIBGR4073599

Fuengirola

392 m2

740 m2

Luxury villa project that offers everything one may need for the ultimate comfort at home, a villa for the "new era", where one can live, work and enjoy the leisure that the Costa del Sol provides. It can be with disabled access in order to move with a wheelchair to all floors, as it has a shaft for an elevator that can reach 5 levels, which ensures everyone can enjoy the house. The elevator can be requested as an extra at an additional cost. This is a villa with an open concept design, built to the latest standards so that majestic views can be enjoyed with floor to ceiling windows providing spectacular natural light. It also has a stunning private heated infinity pool. It has 4 bedrooms, 4 bathrooms, 4 covered parking spaces and 2 additional parking spaces outside the house. With a built area of 492 m2 and a total plot of 740 m2. It offers everything you need to enjoy an unparalleled environment such as the Costa del Sol. Construction of high energy efficiency. Energy certificate A. Torreblanca Baja is one of the best areas of Fuengirola. The location of this particular villa is privileged for its proximity to the train station, beaches, entertainment venues and much more. It is perfect for year-round living with unbeatable tranquility and privacy. Fuengirola is probably the best area of the Costa del Sol, located 20 minutes from Malaga, Marbella and the airport. With more than 7 kilometers of coastline and surrounded by all services, restaurants, bars and public transport, its spectacular climate makes Fuengirola the perfect place to live and enjoy a fantastic temperature that only the Costa del Sol offers all year round. This villa project offers the possibility of a seperate guest accomodation space. At the moment this area is designed as a kitchenette and bathroom, office space with toilet, gym area and separate entrance.