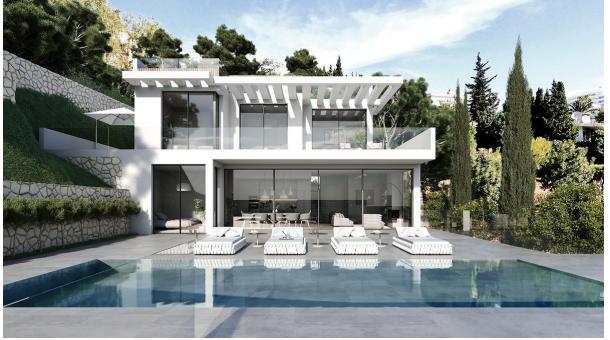

Sales - House - Fuengirola 1.449.000€

www.mibgroup.es +34 662 58 96 58 info@mibgroup.es

House

Ref.-ID: MIBGR4073599

Fuengirola

392 m2

740 m2

Luxury villa project that offers everything one may need for the ultimate comfort at home, a villa for the "new era", where one can live, work and enjoy the leisure that the Costa del Sol provides. It can be with disabled access in order to move with a wheelchair to all floors, as it has a shaft for an elevator that can reach 5 levels, which ensures everyone can enjoy the house. The elevator can be requested as an extra at an additional cost. This is a villa with an open concept design, built to the latest standards so that majestic views can be enjoyed with floor to ceiling windows providing spectacular natural light. It also has a stunning private heated infinity pool. It has 4 bedrooms, 4 bathrooms, 4 covered parking spaces and 2 additional parking spaces outside the house. With a built area of 492 m2 and a total plot of 740 m2. It offers everything you need to enjoy an unparalleled environment such as the Costa del Sol. Construction of high energy efficiency. Energy certificate A. Torreblanca Baja is one of the best areas of Fuengirola. The location of this particular villa is privileged for its proximity to the train station, beaches, entertainment venues and much more. It is perfect for year-round living with unbeatable tranquility and privacy. Fuengirola is probably the best area of the Costa del Sol, located 20 minutes from Malaga, Marbella and the airport. With more than 7 kilometers of coastline and surrounded by all services, restaurants, bars and public transport, its spectacular climate makes Fuengirola the perfect place to live and enjoy a fantastic temperature that only the Costa del Sol offers all year round. This villa project offers the possibility of a seperate guest accomodation space. At the moment this area is designed as a kitchenette and bathroom, office space with toilet, gym area and separate entrance.