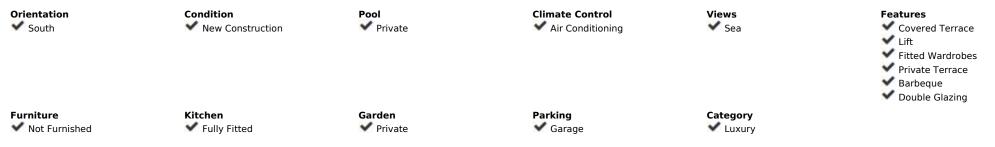

Sales - House - Fuengirola 1.449.000€

www.mibgroup.es +34 662 58 96 58 info@mibgroup.es

House

Ref.-ID: MIBGR4073599

Fuengirola

392 m2

740 m2

Luxury villa project that offers everything one may need for the ultimate comfort at home, a villa for the "new era", where one can live, work and enjoy the leisure that the Costa del Sol provides. It can be with disabled access in order to move with a wheelchair to all floors, as it has a shaft for an elevator that can reach 5 levels, which ensures everyone can enjoy the house. The elevator can be requested as an extra at an additional cost. This is a villa with an open concept design, built to the latest standards so that majestic views can be enjoyed with floor to ceiling windows providing spectacular natural light. It also has a stunning private heated infinity pool. It has 4 bedrooms, 4 bathrooms, 4 covered parking spaces and 2 additional parking spaces outside the house. With a built area of 492 m2 and a total plot of 740 m2. It offers everything you need to enjoy an unparalleled environment such as the Costa del Sol. Construction of high energy efficiency. Energy certificate A. Torreblanca Baja is one of the best areas of Fuengirola. The location of this particular villa is privileged for its proximity to the train station, beaches, entertainment venues and much more. It is perfect for year-round living with unbeatable tranquility and privacy. Fuengirola is probably the best area of the Costa del Sol, located 20 minutes from Malaga, Marbella and the airport. With more than 7 kilometers of coastline and surrounded by all services, restaurants, bars and public transport, its spectacular climate makes Fuengirola the perfect place to live and enjoy a fantastic temperature that only the Costa del Sol offers all year round. This villa project offers the possibility of a seperate guest accomodation space. At the moment this area is designed as a kitchenette and bathroom, office space with toilet, gym area and separate entrance.