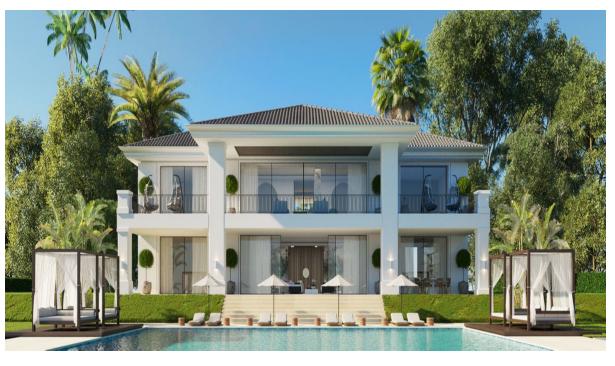

## Sales - House - Benahavís 3.500.000€

www.mibgroup.es +34 662 58 96 58 info@mibgroup.es

Ref.-ID: MIBGR4080889

**Benahavís** 

617 m2

1553 m2

House

This contemporary design villa located on the first line of the La Alquieria golf course is a stunning project that promises to provide an exceptional living experience. The villa boasts high-quality materials and finishes, and the panoramic view of the golf course from the terrace is breathtaking. With 616 square meters of built-up area spread over two levels, the villa is spacious and designed to offer maximum comfort. The large basement provides ample space for storage, and the five bedrooms and five bathrooms ensure that every member of the family has their own space. The immense terraces on the property, covering 131 square meters, offer a perfect place to unwind and relax while enjoying the scenic views. The contemporary design of the villa blends seamlessly with its natural surroundings, providing a luxurious and peaceful living environment. This project is perfect for those who want to experience the best of both worlds, with easy access to the golf course and a tranquil living environment. With its high-quality materials and finishes, the contemporary design villa promises to provide a comfortable and luxurious lifestyle for its future occupants.

Setting

Frontline Golf

Condition

New Construction

Pool
Private

Views

Mountain

Golf

Panoramic

Garden

Private

Category
Luxury