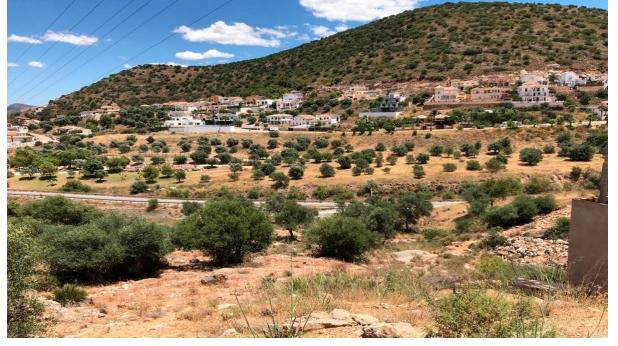

## Sales - Plot - Coín 999.000€

www.mibgroup.es +34 662 58 96 58 info@mibgroup.es

Ref.-ID: MIBGR4087012 Coín Plot

6950 m2

Commercial plot of 6950 m2 strategically situated on the A355 Marbella – Malaga road. The plot is on the Coin -Cartama roundabout only a few minutes from La Trocha shopping centre and the Guadalhorce hospital. The plot has .23% edificability (1,600 m2 maximum) with agreed permission to build a residential home, hospital, clinic, hotel or catering business or a sports centre. Other commercial uses could be allowed subject to a consultation with the council. The plot has stunning views over the Guadalhorce Valley Maximum height allowed at street level is 2 floors (7 Mtrs) Basements and underground parking would be permitted.