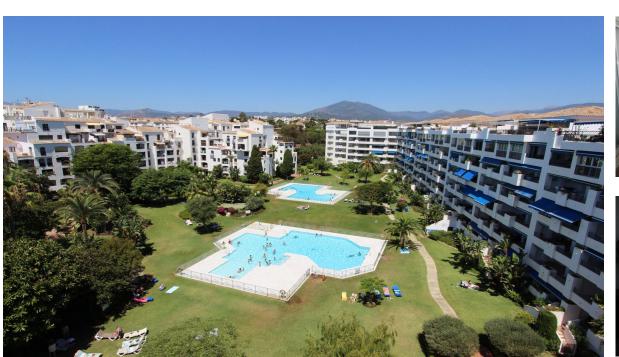

## Sales - Apartment - Puerto Banús 1.250.000€

www.mibgroup.es +34 662 58 96 58 info@mibgroup.es

4

200 m2

Ideal location for this 4 bed duplex penthouse property located in the heart of the famous Puerto Banús, surrounded by shops, bars and restaurants and with beaches only a few minutes walk away, no need for a car. The complex offers mature communal gardens, 3 swimming pools and tennis courts. The accommodation consists of 4 bedrooms with 4 bathrooms (3 en-suite) and can therefore accommodate 8 people. Downstairs is distributed in a large livingroom-diningroom with access to a covered terrace overlooking the beautiful gardens and pools, a fully fitted kitchen with utility room (with washer and dryer), a master bedroom with en-suite bathroom with access to the terrace and another bedroom with double bed with seperate bathroom. Upstairs you will find a large master suite which counts with its own livingroom with satellite TV, en-suite bathroom and large windows opening up to the wrap-around solarium with panoramic views, and another very large bedroom with two small beds and en-suite bathroom. The property comes with a private parking space and counts with air conditionning throughout the whole apartment, satelitte TV with large flat screen TVs upstairs and downstairs, (for rentals: wifi and travel cot & high chair for a baby).

Views

✓ Port

Panoramic

**✓** Garden

Pool
Urban

Parking

**✓** Underground

Utilities

Electricity

✓ Drinkable Water

Category

Beachfront

✓ Holiday Homes