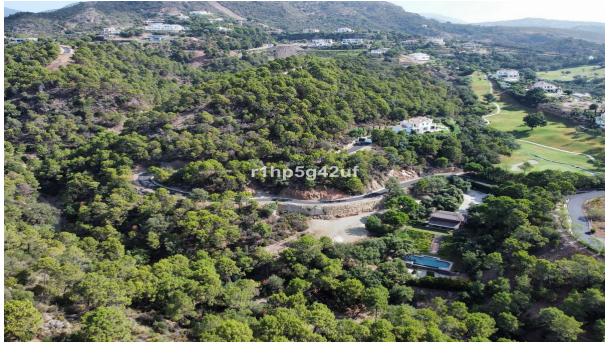

200 m2

4633 m2

Rare and exclusive retreat in the Marbella Club Golf Resort, walking distance to the equestrian centre, driving range and the Club House. It basically is a plot of 4.600 m2 surface plus another plot of 4.100 m2 which is classified as private green zone, meaning it has no building allowance but it gives plenty of extra forest and privacy. The buildable plot already has the guest house built and a flat surface to build the main house. There is also a fabulous swimming pool. This property is strategically located in a secluded setting close to the main facilities of the resort: Restaurant Club House, golf course and equestrian center.