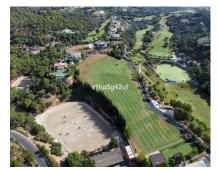

200 m2

4633 m2

Rare and exclusive retreat in the Marbella Club Golf Resort, walking distance to the equestrian centre, driving range and the Club House. It basically is a plot of 4.600 m2 surface plus another plot of 4.100 m2 which is classified as private green zone, meaning it has no building allowance but it gives plenty of extra forest and privacy. The buildable plot already has the guest house built and a flat surface to build the main house. There is also a fabulous swimming pool. This property is strategically located in a secluded setting close to the main facilities of the resort: Restaurant Club House, golf course and equestrian center.