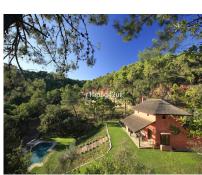

200 m2

4633 m2

Rare and exclusive retreat in the Marbella Club Golf Resort, walking distance to the equestrian centre, driving range and the Club House. It basically is a plot of 4.600 m2 surface plus another plot of 4.100 m2 which is classified as private green zone, meaning it has no building allowance but it gives plenty of extra forest and privacy. The buildable plot already has the guest house built and a flat surface to build the main house. There is also a fabulous swimming pool. This property is strategically located in a secluded setting close to the main facilities of the resort: Restaurant Club House, golf course and equestrian center.

# Condition

Excellent **✓** Good

Pool **✓** Private