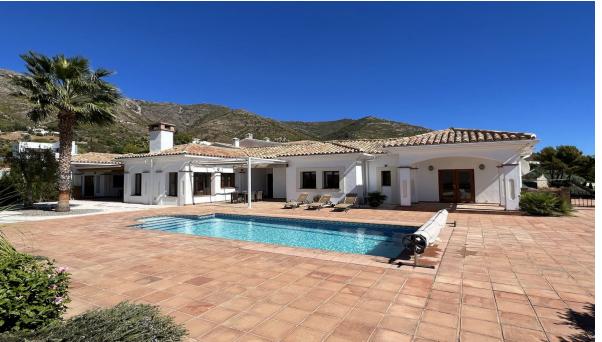

BEAUTIFUL, SPACIOUS and FANTASTIC VILLA located in prestigious Urb. Valtocado!! This quality residence was built bungalow-style (in 2014) so the house is mainly on one level. Set on a large tranquil and very private plot with southwest orientation. AMAZING 360º PANORAMIC VIEWS across the valley, onto the mountains and down to the sea. Mature, landscaped, easy-to-maintain gardens with irrigation system. There are large terraces with pergolas and awnings and a heated swimming pool (by solar) with a cover. The property is in excellent condition, built to high standards and full of country charm and character. Secure with alarm, gates and roller blinds throughout. The house has a large entrance hall and is very bright and airy. The floors throughout are traditional in style with underfloor heating. A large gorgeous rustic kitchen with laudry-utility room. Guest Wc. Master bedroom is large and has a dressing area, en suite bathroom and patio doors to main terrace. There are 3 bedrooms all are ensuite and have fitted wardrobes. Bathrooms are all spacious and airy. Sitting room with fireplace. Alarm. A/C h+c. Wifi. Windows are unique, top quality wooden & double glazed. A staircase leads down to huge basement; a possible games room/gym/workspace or future guest apartment. Machine room with hot water deposits and pressure pump. Double garage with automatic doors. Side garden with 10 solar panels. Septic tank in lower garden. All immaculate, tastefully decorated and ready to move into. It's the ideal family home. This elegant villa has a true "Out of Africa" feel about it! VIEWINGS HIGHLY RECOMMENDED. Comm: 1435 [/year (120 [//month)] IBI: 2040 [/year]