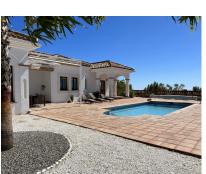

BEAUTIFUL, SPACIOUS and FANTASTIC VILLA located in prestigious Urb. Valtocado!! This quality residence was built bungalow-style (in 2014) so the house is mainly on one level. Set on a large tranquil and very private plot with southwest orientation. AMAZING 360º PANORAMIC VIEWS across the valley, onto the mountains and down to the sea. Mature, landscaped, easy-to-maintain gardens with irrigation system. There are large terraces with pergolas and awnings and a heated swimming pool (by solar) with a cover. The property is in excellent condition, built to high standards and full of country charm and character. Secure with alarm, gates and roller blinds throughout. The house has a large entrance hall and is very bright and airy. The floors throughout are traditional in style with underfloor heating. A large gorgeous rustic kitchen with laudry-utility room. Guest Wc. Master bedroom is large and has a dressing area, en suite bathroom and patio doors to main terrace. There are 3 bedrooms all are ensuite and have fitted wardrobes. Bathrooms are all spacious and airy. Sitting room with fireplace. Alarm. A/C h+c. Wifi. Windows are unique, top quality wooden & double glazed. A staircase leads down to huge basement; a possible games room/gym/workspace or future guest apartment. Machine room with hot water deposits and pressure pump. Double garage with automatic doors. Side garden with 10 solar panels. Septic tank in lower garden. All immaculate, tastefully decorated and ready to move into. It's the ideal family home. This elegant villa has a true "Out of Africa" feel about it! VIEWINGS HIGHLY RECOMMENDED. Comm: 1435 [/year (120 [//month)] IBI: 2040 [/year]