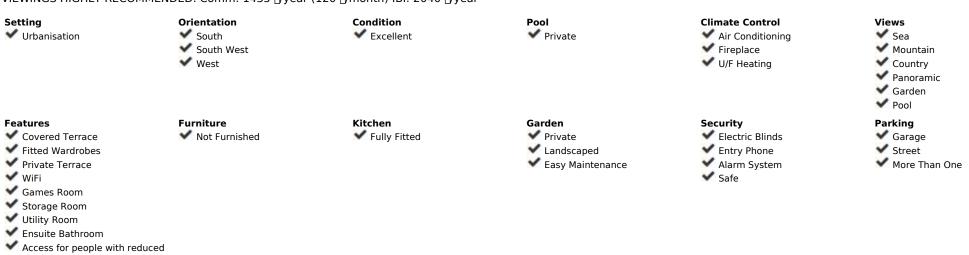

BEAUTIFUL, SPACIOUS and FANTASTIC VILLA located in prestigious Urb. Valtocado!! This quality residence was built bungalow-style (in 2014) so the house is mainly on one level. Set on a large tranquil and very private plot with southwest orientation. AMAZING 360º PANORAMIC VIEWS across the valley, onto the mountains and down to the sea. Mature, landscaped, easy-to-maintain gardens with irrigation system. There are large terraces with pergolas and awnings and a heated swimming pool (by solar) with a cover. The property is in excellent condition, built to high standards and full of country charm and character. Secure with alarm, gates and roller blinds throughout. The house has a large entrance hall and is very bright and airy. The floors throughout are traditional in style with underfloor heating. A large gorgeous rustic kitchen with laudry-utility room. Guest Wc. Master bedroom is large and has a dressing area, en suite bathroom and patio doors to main terrace. There are 3 bedrooms all are ensuite and have fitted wardrobes. Bathrooms are all spacious and airy. Sitting room with fireplace. Alarm. A/C h+c. Wifi. Windows are unique, top quality wooden & double glazed. A staircase leads down to huge basement; a possible games room/gym/workspace or future guest apartment. Machine room with hot water deposits and pressure pump. Double garage with automatic doors. Side garden with 10 solar panels. Septic tank in lower garden. All immaculate, tastefully decorated and ready to move into. It's the ideal family home. This elegant villa has a true "Out of Africa" feel about it! VIEWINGS HIGHLY RECOMMENDED. Comm: 1435 [/year (120 [//month)] IBI: 2040 [/year]