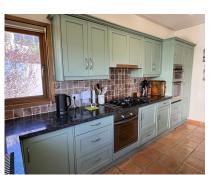

BEAUTIFUL, SPACIOUS and FANTASTIC VILLA located in prestigious Urb. Valtocado!! This quality residence was built bungalow-style (in 2014) so the house is mainly on one level. Set on a large tranquil and very private plot with southwest orientation. AMAZING 360º PANORAMIC VIEWS across the valley, onto the mountains and down to the sea. Mature, landscaped, easy-to-maintain gardens with irrigation system. There are large terraces with pergolas and awnings and a heated swimming pool (by solar) with a cover. The property is in excellent condition, built to high standards and full of country charm and character. Secure with alarm, gates and roller blinds throughout. The house has a large entrance hall and is very bright and airy. The floors throughout are traditional in style with underfloor heating. A large gorgeous rustic kitchen with laudry-utility room. Guest Wc. Master bedroom is large and has a dressing area, en suite bathroom and patio doors to main terrace. There are 3 bedrooms all are ensuite and have fitted wardrobes. Bathrooms are all spacious and airy. Sitting room with fireplace. Alarm. A/C h+c. Wifi. Windows are unique, top quality wooden & double glazed. A staircase leads down to huge basement; a possible games room/gym/workspace or future guest apartment. Machine room with hot water deposits and pressure pump. Double garage with automatic doors. Side garden with 10 solar panels. Septic tank in lower garden. All immaculate, tastefully decorated and ready to move into. It's the ideal family home. This elegant villa has a true "Out of Africa" feel about it! VIEWINGS HIGHLY RECOMMENDED. Comm: 1435 [/year (120 [//month)] IBI: 2040 [/year]