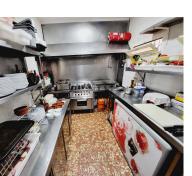

## Sales - Commercial - El Faro 335.000€

www.mibgroup.es +34 662 58 96 58 info@mibgroup.es

Ref.-ID: MIBGR4152283 El Faro

Community: 3,252 EUR / year IBI: 535 EUR / year

Commercial

131 m2

FANTASTIC BUSINESS/INVESTMENT OPPORTUNITY! WE ARE PRIVILEDGED TO OFFER FOR SALE THE BAR AND RESTAURANT KNOWN AS THE FROG IN LAS FAROLAS. THE BUSINESS IS CURRENTLY OPERATIONAL AND PROFITABLE WITH IMMENSE OPPORTUNITIES TO EXPAND AND GROW THE BUSINESS FURTHER. WITHIN A 300m CATCHMENT AREA THERE ARE CURRENTLY IN EXCESS OF OVER 500 NEW HOMES ALREADY IN CONSTRUCTION WITH ADDITIONAL PROJECTS IN THE IMMEDIATE VICINITY TO FOLLOW SOON. IT IS ALREADY IN AN EXCELLENT LOCATION IN A POPULAR RESIDENTIAL AREA WITH GOOD ACCESS AND COMMUNICATION LINKS AS IT IS SITUATED LESS THAN 200m FROM THE MAIN A7. THE BUSINESS ITSELF HAS LITTLE COMPETITION IN THE AREA AND IS AN ESSENTIAL ELEMENT OF THE LOCAL COMMUNITY YET STILL WITH THE ABILITY TO CAPITALISE FURTHER ON TURNOVER THROUGH INCREASED OPENING HOURS OR DIVERSIFYING THE BUSINESS OFFERING, PERHAPS WITH A MINI-MARKET OR SIMILAR. THE PREMISES BRIEFLY COMPRISE OF 3 COMMERCIAL UNITS, TWO OF WHICH FORM THE BAR AND RESTAURANT. THESE ARE DISTRIBUTED AS A COMMERCIAL KITCHEN, CUSTOMER TOILETS (DISABILITY COMPLIANT), FULL BAR AREA, INTERIOR SEATING, COVERED TERRACE AND A LARGE SUNNY EXTERIOR TERRACE. THE THIRD UNIT IS CURRENTLY USED AS A VERY LARGE STORAGE AREA, HOWEVER, THIS WAS UTILISED SOME YEARS BACK BY A PREVIOUS OWNER AS A MINI-MARKET AND REPRESENTS A SUBSTANTIAL AREA FOR BUSINESS EXPANSION EITHER THROUGH DIVERSIFCATION OR TO PROVIDE MORE COVERS FOR THE BAR/RESTAURANT. IT IS RARE FOR SUCH BUSINESS OPPORTUNITIES TO COME TO MARKET AND THIS IS A RELUCTANT SALE BY THE CURRENT OWNERS. THIS IS WITHOUT DOUBT A SUPERB OPPORTUNITY TO ACQUIRE A FREEHOLD GOING CONCERN WITH SIGNIFICANT IMMEDIATE GROWTH POTENTIAL ASWELL AS HAVING A DEFINITE INCREASE TO CONSUMER NUMBERS IN THE IMMEDIATE VICINITY OVER THE NEXT 12 MONTHS AND BEYOND.