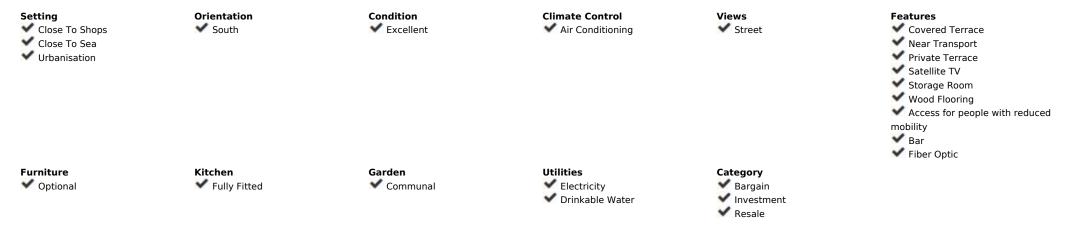

## Sales - Commercial - El Faro 335.000€

www.mibgroup.es +34 662 58 96 58 info@mibgroup.es

Ref.-ID: MIBGR4152283 El Faro

Community: 3,252 EUR / year IBI: 535 EUR / year

Commercial

131 m2

FANTASTIC BUSINESS/INVESTMENT OPPORTUNITY! WE ARE PRIVILEDGED TO OFFER FOR SALE THE BAR AND RESTAURANT KNOWN AS THE FROG IN LAS FAROLAS. THE BUSINESS IS CURRENTLY OPERATIONAL AND PROFITABLE WITH IMMENSE OPPORTUNITIES TO EXPAND AND GROW THE BUSINESS FURTHER. WITHIN A 300m CATCHMENT AREA THERE ARE CURRENTLY IN EXCESS OF OVER 500 NEW HOMES ALREADY IN CONSTRUCTION WITH ADDITIONAL PROJECTS IN THE IMMEDIATE VICINITY TO FOLLOW SOON. IT IS ALREADY IN AN EXCELLENT LOCATION IN A POPULAR RESIDENTIAL AREA WITH GOOD ACCESS AND COMMUNICATION LINKS AS IT IS SITUATED LESS THAN 200m FROM THE MAIN A7. THE BUSINESS ITSELF HAS LITTLE COMPETITION IN THE AREA AND IS AN ESSENTIAL ELEMENT OF THE LOCAL COMMUNITY YET STILL WITH THE ABILITY TO CAPITALISE FURTHER ON TURNOVER THROUGH INCREASED OPENING HOURS OR DIVERSIFYING THE BUSINESS OFFERING, PERHAPS WITH A MINI-MARKET OR SIMILAR. THE PREMISES BRIEFLY COMPRISE OF 3 COMMERCIAL UNITS, TWO OF WHICH FORM THE BAR AND RESTAURANT. THESE ARE DISTRIBUTED AS A COMMERCIAL KITCHEN, CUSTOMER TOILETS (DISABILITY COMPLIANT), FULL BAR AREA, INTERIOR SEATING, COVERED TERRACE AND A LARGE SUNNY EXTERIOR TERRACE. THE THIRD UNIT IS CURRENTLY USED AS A VERY LARGE STORAGE AREA, HOWEVER, THIS WAS UTILISED SOME YEARS BACK BY A PREVIOUS OWNER AS A MINI-MARKET AND REPRESENTS A SUBSTANTIAL AREA FOR BUSINESS EXPANSION EITHER THROUGH DIVERSIFCATION OR TO PROVIDE MORE COVERS FOR THE BAR/RESTAURANT. IT IS RARE FOR SUCH BUSINESS OPPORTUNITIES TO COME TO MARKET AND THIS IS A RELUCTANT SALE BY THE CURRENT OWNERS. THIS IS WITHOUT DOUBT A SUPERB OPPORTUNITY TO ACQUIRE A FREEHOLD GOING CONCERN WITH SIGNIFICANT IMMEDIATE GROWTH POTENTIAL ASWELL AS HAVING A DEFINITE INCREASE TO CONSUMER NUMBERS IN THE IMMEDIATE VICINITY OVER THE NEXT 12 MONTHS AND BEYOND.