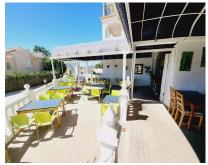

## Sales - Commercial - El Faro 335.000€

www.mibgroup.es +34 662 58 96 58 info@mibgroup.es

Ref.-ID: MIBGR4152283 El Faro

Community: 3,252 EUR / year IBI: 535 EUR / year

Commercial

131 m2

FANTASTIC BUSINESS/INVESTMENT OPPORTUNITY! WE ARE PRIVILEDGED TO OFFER FOR SALE THE BAR AND RESTAURANT KNOWN AS THE FROG IN LAS FAROLAS. THE BUSINESS IS CURRENTLY OPERATIONAL AND PROFITABLE WITH IMMENSE OPPORTUNITIES TO EXPAND AND GROW THE BUSINESS FURTHER. WITHIN A 300m CATCHMENT AREA THERE ARE CURRENTLY IN EXCESS OF OVER 500 NEW HOMES ALREADY IN CONSTRUCTION WITH ADDITIONAL PROJECTS IN THE IMMEDIATE VICINITY TO FOLLOW SOON. IT IS ALREADY IN AN EXCELLENT LOCATION IN A POPULAR RESIDENTIAL AREA WITH GOOD ACCESS AND COMMUNICATION LINKS AS IT IS SITUATED LESS THAN 200m FROM THE MAIN A7. THE BUSINESS ITSELF HAS LITTLE COMPETITION IN THE AREA AND IS AN ESSENTIAL ELEMENT OF THE LOCAL COMMUNITY YET STILL WITH THE ABILITY TO CAPITALISE FURTHER ON TURNOVER THROUGH INCREASED OPENING HOURS OR DIVERSIFYING THE BUSINESS OFFERING, PERHAPS WITH A MINI-MARKET OR SIMILAR. THE PREMISES BRIEFLY COMPRISE OF 3 COMMERCIAL UNITS, TWO OF WHICH FORM THE BAR AND RESTAURANT. THESE ARE DISTRIBUTED AS A COMMERCIAL KITCHEN, CUSTOMER TOILETS (DISABILITY COMPLIANT), FULL BAR AREA, INTERIOR SEATING, COVERED TERRACE AND A LARGE SUNNY EXTERIOR TERRACE. THE THIRD UNIT IS CURRENTLY USED AS A VERY LARGE STORAGE AREA, HOWEVER, THIS WAS UTILISED SOME YEARS BACK BY A PREVIOUS OWNER AS A MINI-MARKET AND REPRESENTS A SUBSTANTIAL AREA FOR BUSINESS EXPANSION EITHER THROUGH DIVERSIFCATION OR TO PROVIDE MORE COVERS FOR THE BAR/RESTAURANT. IT IS RARE FOR SUCH BUSINESS OPPORTUNITIES TO COME TO MARKET AND THIS IS A RELUCTANT SALE BY THE CURRENT OWNERS. THIS IS WITHOUT DOUBT A SUPERB OPPORTUNITY TO ACQUIRE A FREEHOLD GOING CONCERN WITH SIGNIFICANT IMMEDIATE GROWTH POTENTIAL ASWELL AS HAVING A DEFINITE INCREASE TO CONSUMER NUMBERS IN THE IMMEDIATE VICINITY OVER THE NEXT 12 MONTHS AND BEYOND.