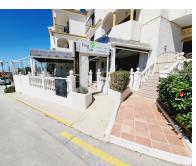

## Sales - Commercial - El Faro 335.000€

www.mibgroup.es +34 662 58 96 58 info@mibgroup.es

Ref.-ID: MIBGR4152283 El Faro

Community: 3,252 EUR / year IBI: 535 EUR / year

Commercial

131 m2

FANTASTIC BUSINESS/INVESTMENT OPPORTUNITY! WE ARE PRIVILEDGED TO OFFER FOR SALE THE BAR AND RESTAURANT KNOWN AS THE FROG IN LAS FAROLAS. THE BUSINESS IS CURRENTLY OPERATIONAL AND PROFITABLE WITH IMMENSE OPPORTUNITIES TO EXPAND AND GROW THE BUSINESS FURTHER. WITHIN A 300m CATCHMENT AREA THERE ARE CURRENTLY IN EXCESS OF OVER 500 NEW HOMES ALREADY IN CONSTRUCTION WITH ADDITIONAL PROJECTS IN THE IMMEDIATE VICINITY TO FOLLOW SOON. IT IS ALREADY IN AN EXCELLENT LOCATION IN A POPULAR RESIDENTIAL AREA WITH GOOD ACCESS AND COMMUNICATION LINKS AS IT IS SITUATED LESS THAN 200m FROM THE MAIN A7. THE BUSINESS ITSELF HAS LITTLE COMPETITION IN THE AREA AND IS AN ESSENTIAL ELEMENT OF THE LOCAL COMMUNITY YET STILL WITH THE ABILITY TO CAPITALISE FURTHER ON TURNOVER THROUGH INCREASED OPENING HOURS OR DIVERSIFYING THE BUSINESS OFFERING, PERHAPS WITH A MINI-MARKET OR SIMILAR. THE PREMISES BRIEFLY COMPRISE OF 3 COMMERCIAL UNITS, TWO OF WHICH FORM THE BAR AND RESTAURANT. THESE ARE DISTRIBUTED AS A COMMERCIAL KITCHEN, CUSTOMER TOILETS (DISABILITY COMPLIANT), FULL BAR AREA, INTERIOR SEATING, COVERED TERRACE AND A LARGE SUNNY EXTERIOR TERRACE. THE THIRD UNIT IS CURRENTLY USED AS A VERY LARGE STORAGE AREA, HOWEVER, THIS WAS UTILISED SOME YEARS BACK BY A PREVIOUS OWNER AS A MINI-MARKET AND REPRESENTS A SUBSTANTIAL AREA FOR BUSINESS EXPANSION EITHER THROUGH DIVERSIFCATION OR TO PROVIDE MORE COVERS FOR THE BAR/RESTAURANT. IT IS RARE FOR SUCH BUSINESS OPPORTUNITIES TO COME TO MARKET AND THIS IS A RELUCTANT SALE BY THE CURRENT OWNERS. THIS IS WITHOUT DOUBT A SUPERB OPPORTUNITY TO ACQUIRE A FREEHOLD GOING CONCERN WITH SIGNIFICANT IMMEDIATE GROWTH POTENTIAL ASWELL AS HAVING A DEFINITE INCREASE TO CONSUMER NUMBERS IN THE IMMEDIATE VICINITY OVER THE NEXT 12 MONTHS AND BEYOND.