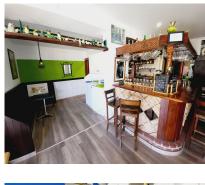

## Sales - Commercial - El Faro 335.000€

www.mibgroup.es +34 662 58 96 58 info@mibgroup.es

Ref.-ID: MIBGR4152283 El Faro

Community: 3,252 EUR / year IBI: 535 EUR / year

Commercial

131 m2

FANTASTIC BUSINESS/INVESTMENT OPPORTUNITY! WE ARE PRIVILEDGED TO OFFER FOR SALE THE BAR AND RESTAURANT KNOWN AS THE FROG IN LAS FAROLAS. THE BUSINESS IS CURRENTLY OPERATIONAL AND PROFITABLE WITH IMMENSE OPPORTUNITIES TO EXPAND AND GROW THE BUSINESS FURTHER. WITHIN A 300m CATCHMENT AREA THERE ARE CURRENTLY IN EXCESS OF OVER 500 NEW HOMES ALREADY IN CONSTRUCTION WITH ADDITIONAL PROJECTS IN THE IMMEDIATE VICINITY TO FOLLOW SOON. IT IS ALREADY IN AN EXCELLENT LOCATION IN A POPULAR RESIDENTIAL AREA WITH GOOD ACCESS AND COMMUNICATION LINKS AS IT IS SITUATED LESS THAN 200m FROM THE MAIN A7. THE BUSINESS ITSELF HAS LITTLE COMPETITION IN THE AREA AND IS AN ESSENTIAL ELEMENT OF THE LOCAL COMMUNITY YET STILL WITH THE ABILITY TO CAPITALISE FURTHER ON TURNOVER THROUGH INCREASED OPENING HOURS OR DIVERSIFYING THE BUSINESS OFFERING, PERHAPS WITH A MINI-MARKET OR SIMILAR. THE PREMISES BRIEFLY COMPRISE OF 3 COMMERCIAL UNITS, TWO OF WHICH FORM THE BAR AND RESTAURANT. THESE ARE DISTRIBUTED AS A COMMERCIAL KITCHEN, CUSTOMER TOILETS (DISABILITY COMPLIANT), FULL BAR AREA, INTERIOR SEATING, COVERED TERRACE AND A LARGE SUNNY EXTERIOR TERRACE. THE THIRD UNIT IS CURRENTLY USED AS A VERY LARGE STORAGE AREA, HOWEVER, THIS WAS UTILISED SOME YEARS BACK BY A PREVIOUS OWNER AS A MINI-MARKET AND REPRESENTS A SUBSTANTIAL AREA FOR BUSINESS EXPANSION EITHER THROUGH DIVERSIFCATION OR TO PROVIDE MORE COVERS FOR THE BAR/RESTAURANT. IT IS RARE FOR SUCH BUSINESS OPPORTUNITIES TO COME TO MARKET AND THIS IS A RELUCTANT SALE BY THE CURRENT OWNERS. THIS IS WITHOUT DOUBT A SUPERB OPPORTUNITY TO ACQUIRE A FREEHOLD GOING CONCERN WITH SIGNIFICANT IMMEDIATE GROWTH POTENTIAL ASWELL AS HAVING A DEFINITE INCREASE TO CONSUMER NUMBERS IN THE IMMEDIATE VICINITY OVER THE NEXT 12 MONTHS AND BEYOND.