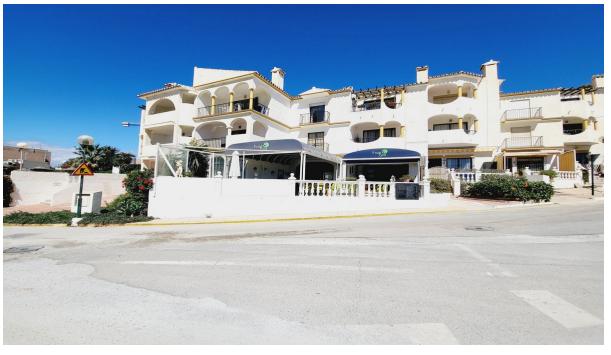

## Sales - Commercial - El Faro 335.000€

www.mibgroup.es +34 662 58 96 58 info@mibgroup.es

Ref.-ID: MIBGR4152283 El Faro

Community: 3,252 EUR / year IBI: 535 EUR / year

Commercial

131 m2

FANTASTIC BUSINESS/INVESTMENT OPPORTUNITY! WE ARE PRIVILEDGED TO OFFER FOR SALE THE BAR AND RESTAURANT KNOWN AS THE FROG IN LAS FAROLAS. THE BUSINESS IS CURRENTLY OPERATIONAL AND PROFITABLE WITH IMMENSE OPPORTUNITIES TO EXPAND AND GROW THE BUSINESS FURTHER. WITHIN A 300m CATCHMENT AREA THERE ARE CURRENTLY IN EXCESS OF OVER 500 NEW HOMES ALREADY IN CONSTRUCTION WITH ADDITIONAL PROJECTS IN THE IMMEDIATE VICINITY TO FOLLOW SOON. IT IS ALREADY IN AN EXCELLENT LOCATION IN A POPULAR RESIDENTIAL AREA WITH GOOD ACCESS AND COMMUNICATION LINKS AS IT IS SITUATED LESS THAN 200m FROM THE MAIN A7. THE BUSINESS ITSELF HAS LITTLE COMPETITION IN THE AREA AND IS AN ESSENTIAL ELEMENT OF THE LOCAL COMMUNITY YET STILL WITH THE ABILITY TO CAPITALISE FURTHER ON TURNOVER THROUGH INCREASED OPENING HOURS OR DIVERSIFYING THE BUSINESS OFFERING, PERHAPS WITH A MINI-MARKET OR SIMILAR. THE PREMISES BRIEFLY COMPRISE OF 3 COMMERCIAL UNITS, TWO OF WHICH FORM THE BAR AND RESTAURANT. THESE ARE DISTRIBUTED AS A COMMERCIAL KITCHEN, CUSTOMER TOILETS (DISABILITY COMPLIANT), FULL BAR AREA, INTERIOR SEATING, COVERED TERRACE AND A LARGE SUNNY EXTERIOR TERRACE. THE THIRD UNIT IS CURRENTLY USED AS A VERY LARGE STORAGE AREA, HOWEVER, THIS WAS UTILISED SOME YEARS BACK BY A PREVIOUS OWNER AS A MINI-MARKET AND REPRESENTS A SUBSTANTIAL AREA FOR BUSINESS EXPANSION EITHER THROUGH DIVERSIFCATION OR TO PROVIDE MORE COVERS FOR THE BAR/RESTAURANT. IT IS RARE FOR SUCH BUSINESS OPPORTUNITIES TO COME TO MARKET AND THIS IS A RELUCTANT SALE BY THE CURRENT OWNERS. THIS IS WITHOUT DOUBT A SUPERB OPPORTUNITY TO ACQUIRE A FREEHOLD GOING CONCERN WITH SIGNIFICANT IMMEDIATE GROWTH POTENTIAL ASWELL AS HAVING A DEFINITE INCREASE TO CONSUMER NUMBERS IN THE IMMEDIATE VICINITY OVER THE NEXT 12 MONTHS AND BEYOND.