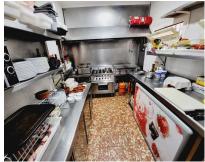

## Sales - Commercial - El Faro 335.000€

www.mibgroup.es +34 662 58 96 58 info@mibgroup.es

Ref.-ID: MIBGR4152283 El Faro

Community: 3,252 EUR / year IBI: 535 EUR / year

Commercial

131 m2

FANTASTIC BUSINESS/INVESTMENT OPPORTUNITY! WE ARE PRIVILEDGED TO OFFER FOR SALE THE BAR AND RESTAURANT KNOWN AS THE FROG IN LAS FAROLAS. THE BUSINESS IS CURRENTLY OPERATIONAL AND PROFITABLE WITH IMMENSE OPPORTUNITIES TO EXPAND AND GROW THE BUSINESS FURTHER. WITHIN A 300m CATCHMENT AREA THERE ARE CURRENTLY IN EXCESS OF OVER 500 NEW HOMES ALREADY IN CONSTRUCTION WITH ADDITIONAL PROJECTS IN THE IMMEDIATE VICINITY TO FOLLOW SOON. IT IS ALREADY IN AN EXCELLENT LOCATION IN A POPULAR RESIDENTIAL AREA WITH GOOD ACCESS AND COMMUNICATION LINKS AS IT IS SITUATED LESS THAN 200m FROM THE MAIN A7. THE BUSINESS ITSELF HAS LITTLE COMPETITION IN THE AREA AND IS AN ESSENTIAL ELEMENT OF THE LOCAL COMMUNITY YET STILL WITH THE ABILITY TO CAPITALISE FURTHER ON TURNOVER THROUGH INCREASED OPENING HOURS OR DIVERSIFYING THE BUSINESS OFFERING, PERHAPS WITH A MINI-MARKET OR SIMILAR. THE PREMISES BRIEFLY COMPRISE OF 3 COMMERCIAL UNITS, TWO OF WHICH FORM THE BAR AND RESTAURANT. THESE ARE DISTRIBUTED AS A COMMERCIAL KITCHEN, CUSTOMER TOILETS (DISABILITY COMPLIANT), FULL BAR AREA, INTERIOR SEATING, COVERED TERRACE AND A LARGE SUNNY EXTERIOR TERRACE. THE THIRD UNIT IS CURRENTLY USED AS A VERY LARGE STORAGE AREA, HOWEVER, THIS WAS UTILISED SOME YEARS BACK BY A PREVIOUS OWNER AS A MINI-MARKET AND REPRESENTS A SUBSTANTIAL AREA FOR BUSINESS EXPANSION EITHER THROUGH DIVERSIFCATION OR TO PROVIDE MORE COVERS FOR THE BAR/RESTAURANT. IT IS RARE FOR SUCH BUSINESS OPPORTUNITIES TO COME TO MARKET AND THIS IS A RELUCTANT SALE BY THE CURRENT OWNERS. THIS IS WITHOUT DOUBT A SUPERB OPPORTUNITY TO ACQUIRE A FREEHOLD GOING CONCERN WITH SIGNIFICANT IMMEDIATE GROWTH POTENTIAL ASWELL AS HAVING A DEFINITE INCREASE TO CONSUMER NUMBERS IN THE IMMEDIATE VICINITY OVER THE NEXT 12 MONTHS AND BEYOND.