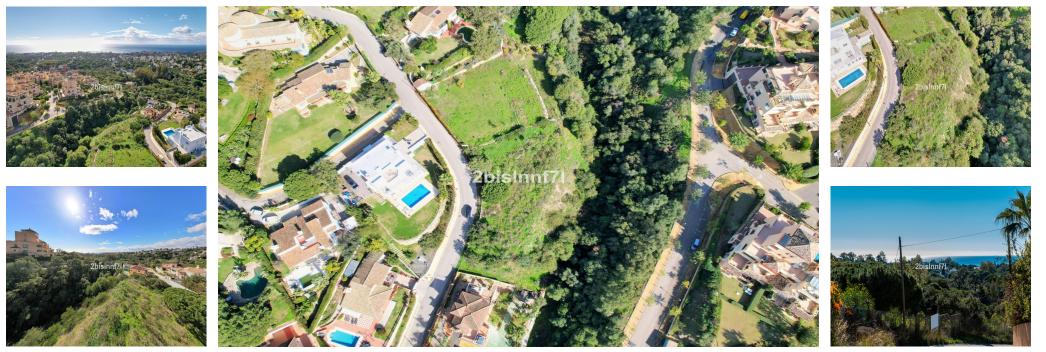

Sales - Plot - Elviria 680.000€ www.mibgroup.es +34 662 58 96 58 info@mibgroup.es

## Ref.-ID: MIBGR4178989

Elviria

Plot

Large (1.620m2) Bulding PLOT in central Elviria walking distance to commercial center beach and restaurants with sunny position and some sea views Design your stylish modern dream villa According to the classification of the plot, UE-4 (0.20), the urban parameters to be met, \* Occupation: 25% of the plot area. the maximum occupation would be 405.00 m<sup>2</sup>. \* Buildable: 0.20 m<sup>2</sup> / m<sup>2</sup>. maximum buildable would be 306.00 m<sup>2</sup>. \* Retranqueos to public and private boundaries: 3 m \* Maximum height: PB + 1 (7.0 m), according to PGOU 86 \*At the moment this plot is affected by a reduction in the buildability due to being close to the "green zone".

Setting Close To Shops Close To Sea Close To Schools

Orientation South South West Category VInvestment