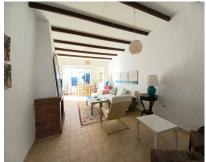

90 m2

232 m2

Location, Location. Great opportunity to buy a 3 bedroom semi detached bungalow located in the lower part of El Chaparral. This is the end of a row corner house. This house is only a stones throw to the beach as only a short walk to the underpass which brings you to Wassa Beach. This is a small complex of only 19 houses shaped in a U, all have their own individual private gardens which lead out to the Communal Garden and pool area in this gated complex. Enter the house into the hall and on the right you have the fully fitted kitchen on the left leads to the 3 double bedrooms, and two bathrooms, and straight ahead into the large bright sitting/dining room with fireplace. The feature in the sitting room is the ceiling which high and slanted with nice wooden beams. This leads out to the private garden. As it is a corner house you can walk around to the side entrance at the front of the house which is handy if you are coming up from the beach and want to go to your garden or pool area. This area also has a private store area, so ideal to keep your surf boards when you come up from the beach. The location is of course perfect, less then 5 mins to La Cala de Mijas so within walking distance, close to sea, there is also an 18 hole Golf Course in the urbanisation of El Chaparral, close to public transport, and easy access to the A7. Only 10 mins from Fuengirola and 20 mins to Marbella. The board walk from Calahonda to La Cala will soon reach El Chaparral. This charming Andalucian rustic style cottage is ideal to live in all year round or use as a holyiday home, perfect for remote working and also has great rental potential.