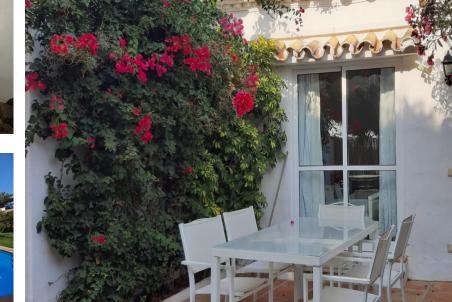

90 m2

232 m2

Location, Location. Great opportunity to buy a 3 bedroom semi detached bungalow located in the lower part of El Chaparral. This is the end of a row corner house. This house is only a stones throw to the beach as only a short walk to the underpass which brings you to Wassa Beach. This is a small complex of only 19 houses shaped in a U, all have their own individual private gardens which lead out to the Communal Garden and pool area in this gated complex. Enter the house into the hall and on the right you have the fully fitted kitchen on the left leads to the 3 double bedrooms, and two bathrooms, and straight ahead into the large bright sitting/dining room with fireplace. The feature in the sitting room is the ceiling which high and slanted with nice wooden beams. This leads out to the private garden. As it is a corner house you can walk around to the side entrance at the front of the house which is handy if you are coming up from the beach and want to go to your garden or pool area. This area also has a private store area, so ideal to keep your surf boards when you come up from the beach. The location is of course perfect, less then 5 mins to La Cala de Mijas so within walking distance, close to sea, there is also an 18 hole Golf Course in the urbanisation of El Chaparral, close to public transport, and easy access to the A7. Only 10 mins from Fuengirola and 20 mins to Marbella. The board walk from Calahonda to La Cala will soon reach El Chaparral. This charming Andalucian rustic style cottage is ideal to live in all year round or use as a holyiday home, perfect for remote working and also has great rental potential.

Views

**✓** Garden

Parking

Street

Communal