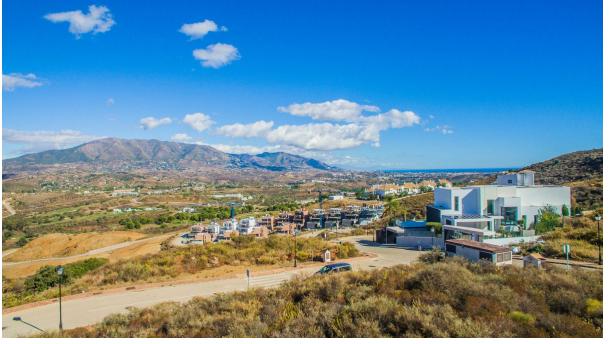

## Sales - Plot - La Cala Golf 320.000€

www.mibgroup.es +34 662 58 96 58 info@mibgroup.es

Ref.-ID: MIBGR4187866 La Cala Golf Plot

1673 m2

Sector13 Plot 42 Almost flat plot with panoramic sea and mountain views. Residential Plot, La Cala Golf, Costa del Sol. Garden/Plot 1673 m<sup>2</sup>. Setting: Suburban, Close To Golf, Close To Forest. Orientation: East, South East, South Pool: Room For Pool. Views: Sea, Mountain, Golf, Panoramic. Utilities: Electricity, Drinkable Water. Category: Off Plan.