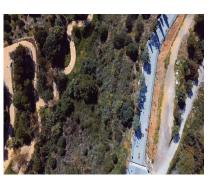

## Sales - Plot - Benalmadena Costa 650.000€

www.mibgroup.es +34 662 58 96 58 info@mibgroup.es

Benalmadena Costa

Plot

UNIQUE INVESTMENT OPPORTUNITY in Benalmádena Costa. SITUATED in La Capellanía next to Reserva del Higuerón. Totally surrounded by urbanised green areas. SEA VIEWS. Plot 400 metres from the beach of Carvajal. TO BUILD 1, 2 or 3 VILLAS. Land classified as type U1 single-family, several options to build, all of them with large gardens, swimming pools, terraces and independent garages. URBAN DATA Surface area: 1991 m2 Occupation: 25% 497m2 Buildable area: 0,38 756m2 Minimum plot to segregate: 600m2 CONTACT us without obligation to visit the property and obtain the technical and economic report of the investment. We provide FREE advice from our team of architects who will inform you of the different options to get the most out of the property. ABOUT BENALMADENA Located on the Costa del Sol, Benalmadena is one of the most attractive areas for property investment in Spain, thanks to its growing tourist and residential demand. With an excellent climate, quality beaches and a modern infrastructure, the town offers a high quality of life surrounded by the best services. The marina and the popular Paloma Park reinforce its attractiveness, while the development of new housing and tourist projects increases its long-term value. Benalmádena is an excellent option for investors looking to diversify their portfolio in an established and expanding destination. (\*) Real estate fees included in the sale price. Not included expenses inherent to the purchase such as ITP, AJD, notary, registry, etc.