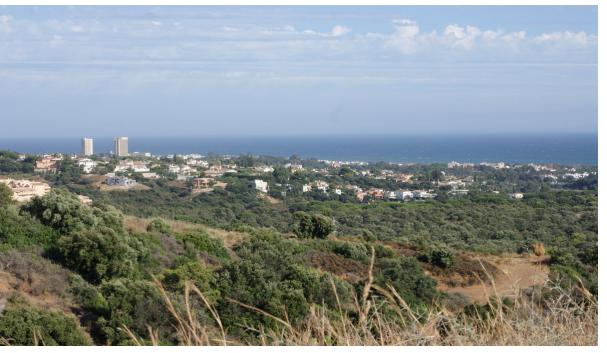

## 155000 m2

A huge plot with spectacular views down to the coast in the area of Las Chapas, East of Marbella. This enormous plot of 155.000m2 is set over various hills with valleys, rivers and country roads. The plot is an ideal investment opportunity for someone looking to purchase a large amount of land to develop in the future. The plot currently has been registered as a plot building land for future development. This plot boasts 360° views of the surrounding countryside and down to the sea, amazing views! Set East of Marbella, close to some of Marbellas most beautiful beaches, with luxury hotels, supermarkets, golf courses and international schools all within the vicinity. The land is well priced and a great opportunity for someone looking to the future.