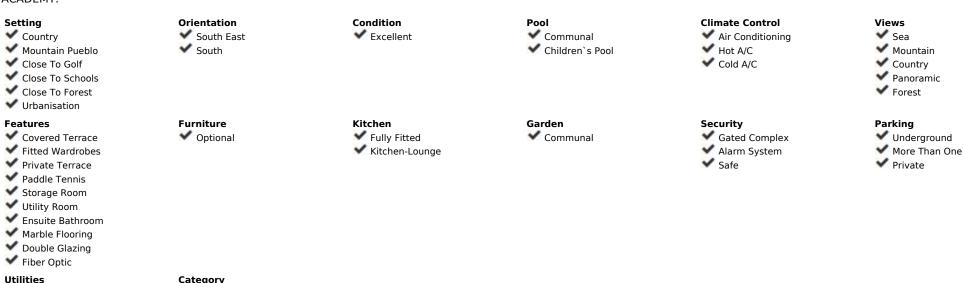

ALK-IN SHOWER, MASTER SUITE WITH FEATURE WALK-IN DRESSING ROOM AND ENSUITE BATHROOM WITH BOTH A BATH AND WALK-IN SHOWER. THE MASTER SUITE HAS A PRIVATE TERRACE WHICH HAS GLASS CURTAINS AND INCREDIBLE VIEWS DOWN TO THE COAST. FINISHED TO THE HIGHEST STANDARDS OF QUALITY WITH MARBLE FITTINGS THROUGHOUT, AIR-CONDITIONING, CORNICING AND BEING IMMACULATELY PRESENTED AND MUCH IMPROVED BY THE PRESENT OWNERS, THIS PROPERTY NEEDS TO BE VIEWED TO FULLY APPRECIATE ALL THAT IT HAS TO OFFER. THE COMPLEX IS EXCEPTIONALLY WELL MAINTAINED WITH TWO POOLS PLUS AN ADDITIONAL CHILDREN'S POOL AND ALSO PADDLE TENNIS FACILITIES. LA MAIRENA IS AN EXCLUSIVE URBANISATION SET HIGH ABOVE THE MIJAS AND MARBELLA COASTLINE AND REKNOWED FOR IT'S INTERNATIONAL GERMAN SCHOOL, ECOS COLLEGE AND THE HOFSAESS TENNIS ACADEMY.



Category
Investment

Luxury Resale Contemporary

ElectricityDrinkable Water