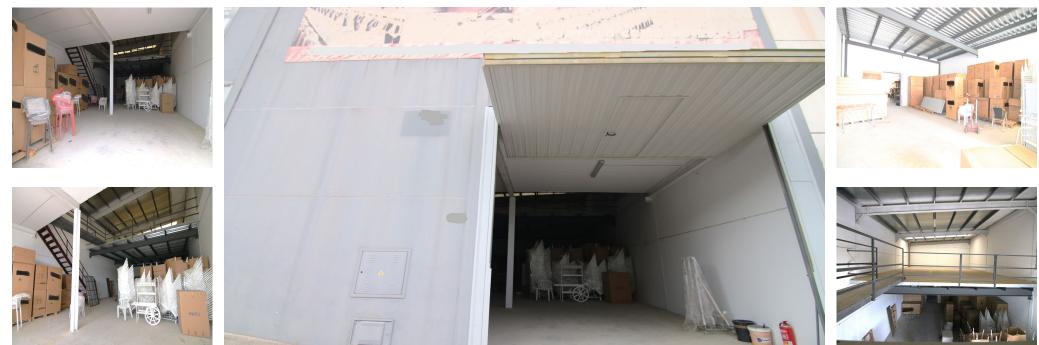

## Ref.-ID: MIBGR4221133

Coín

Commercial

Warehouse for commercial use in perfect condition. It can be easily adapted for all types of businesses. It has a mezzanine enabled for offices, storage... All the structures are made of top quality steel and the whole building has a double wall with thermo-acoustic coating, ceilings fitted out to let in sunlight and achieve natural lighting. Upward opening steel gate, security locks, polished cement floor. New electrical installation. Electricity sockets all around the perimeter of the warehouse. Constructed area: 320m2 The height of the warehouse is more than 5 metres and reaches up to 10 metres in the central part, which made it possible to build a mezzanine.