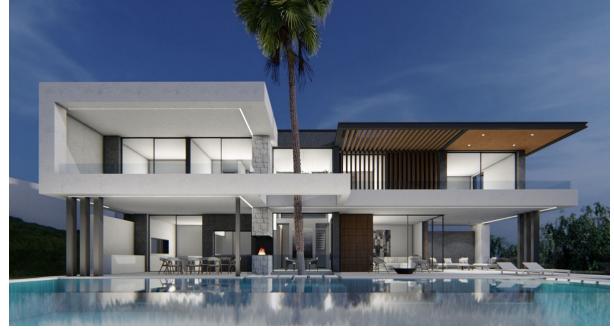

Sales - House - Atalaya 6.600.000€

www.mibgroup.es +34 662 58 96 58 info@mibgroup.es

House

Ref.-ID: MIBGR4237804

Atalaya

750 m2

1500 m2

A rare opportunity to acquire this brand-new contemporary villa set over four levels and situated in La Alquería, in a highly sought after area which is becoming a top end contemporary style living core at approximately 4kms from the beach and 1km from shops, golf club and schools. The property is south west orientated and offers wonderful golf, lake, sea and mountain views. The accommodation is distributed as follows: On the lower level there is room for at least 20 cars in this double height garage, ideally suited for a car collector or enthusiast. Lower ground floor offers an indoor pool along with full gymnasium, sauna, office, storage room, staff accommodation. On the entrance level which has an elevator which reaches all the floors. Living room with pocket windows which fold back into the walls. Dinning room, kitchen, utility room and large wrap around terrace which leads to the main pool and garden. Upper level has three bedrooms which share terrace are to the right and a master bedroom with private bathroom, dressing room and shower is to the left-hand side. The views encompass golf, lake and the sea views. Additional features include: underfloor heating throughout. air conditioning, Technical exterior carpentry, sound surround system, electric curtains and shutters, water tank and a carport.