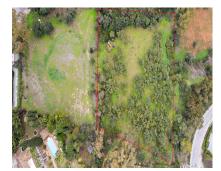

## Sales - Plot - Benahavís 1.200.000€

www.mibgroup.es +34 662 58 96 58 info@mibgroup.es

Ref.-ID: MIBGR4243903 Benahavís Plot

5138 m2

The surroundings are very quiet and adorned with many trees and healthy vegetation. Very large and flat southwest-facing plot with sea views - Plot size of 5,138m2 (minimum 3000m2) - Buildable: 0.20 - Occupation: 20% - 2 floors Close to Los Arqueros golf course and 10 minutes by car from the Guadalmina Shopping Center and the town of San Pedro, 15 minutes to Puerto Banús and 20 minutes to the center of Marbella town. A project was made and has been submitted to the Benahavís urban planning department but has not been paid for. URBAN CERTIFICATE, TOPOGRAPHIC PLAN, GEOTECHNICAL REPORT, PROJECT, DEMOLITION AND EARTH MOVEMENT BUDGET, NOTA SIMPLE.