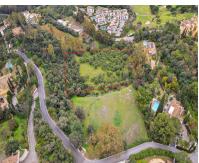

## Sales - Plot - Benahavís 1.200.000€

www.mibgroup.es +34 662 58 96 58 info@mibgroup.es

Ref.-ID: MIBGR4243903 Benahavís Plot

5138 m2

The surroundings are very quiet and adorned with many trees and healthy vegetation. Very large and flat southwest-facing plot with sea views - Plot size of 5,138m2 (minimum 3000m2) - Buildable: 0.20 - Occupation: 20% - 2 floors Close to Los Arqueros golf course and 10 minutes by car from the Guadalmina Shopping Center and the town of San Pedro, 15 minutes to Puerto Banús and 20 minutes to the center of Marbella town. A project was made and has been submitted to the Benahavís urban planning department but has not been paid for. URBAN CERTIFICATE, TOPOGRAPHIC PLAN, GEOTECHNICAL REPORT, PROJECT, DEMOLITION AND EARTH MOVEMENT BUDGET, NOTA SIMPLE.