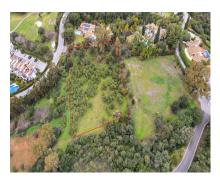

## Sales - Plot - Benahavís 1.200.000€

www.mibgroup.es +34 662 58 96 58 info@mibgroup.es

Ref.-ID: MIBGR4243903 Benahavís Plot

5138 m2

The surroundings are very quiet and adorned with many trees and healthy vegetation. Very large and flat southwest-facing plot with sea views - Plot size of 5,138m2 (minimum 3000m2) - Buildable: 0.20 - Occupation: 20% - 2 floors Close to Los Arqueros golf course and 10 minutes by car from the Guadalmina Shopping Center and the town of San Pedro, 15 minutes to Puerto Banús and 20 minutes to the center of Marbella town. A project was made and has been submitted to the Benahavís urban planning department but has not been paid for. URBAN CERTIFICATE, TOPOGRAPHIC PLAN, GEOTECHNICAL REPORT, PROJECT, DEMOLITION AND EARTH MOVEMENT BUDGET, NOTA SIMPLE.