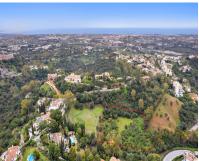

## Sales - Plot - Benahavís 1.200.000€

www.mibgroup.es +34 662 58 96 58 info@mibgroup.es

Ref.-ID: MIBGR4243903 Benahavís Plot

5138 m2

The surroundings are very quiet and adorned with many trees and healthy vegetation. Very large and flat southwest-facing plot with sea views - Plot size of 5,138m2 (minimum 3000m2) - Buildable: 0.20 - Occupation: 20% - 2 floors Close to Los Arqueros golf course and 10 minutes by car from the Guadalmina Shopping Center and the town of San Pedro, 15 minutes to Puerto Banús and 20 minutes to the center of Marbella town. A project was made and has been submitted to the Benahavís urban planning department but has not been paid for. URBAN CERTIFICATE, TOPOGRAPHIC PLAN, GEOTECHNICAL REPORT, PROJECT, DEMOLITION AND EARTH MOVEMENT BUDGET, NOTA SIMPLE.