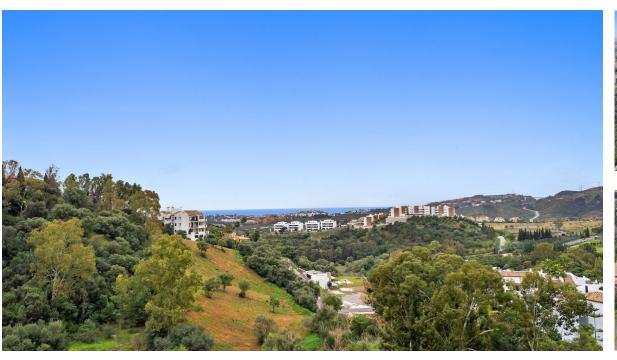

## Sales - Plot - Benahavís 1.200.000€

www.mibgroup.es +34 662 58 96 58 info@mibgroup.es

Ref.-ID: MIBGR4243903 Benahavís Plot

5138 m2

The surroundings are very quiet and adorned with many trees and healthy vegetation. Very large and flat southwest-facing plot with sea views - Plot size of 5,138m2 (minimum 3000m2) - Buildable: 0.20 - Occupation: 20% - 2 floors Close to Los Arqueros golf course and 10 minutes by car from the Guadalmina Shopping Center and the town of San Pedro, 15 minutes to Puerto Banús and 20 minutes to the center of Marbella town. A project was made and has been submitted to the Benahavís urban planning department but has not been paid for. URBAN CERTIFICATE, TOPOGRAPHIC PLAN, GEOTECHNICAL REPORT, PROJECT, DEMOLITION AND EARTH MOVEMENT BUDGET, NOTA SIMPLE.