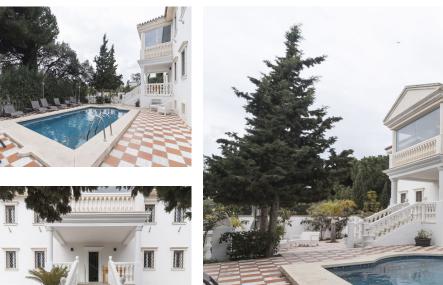

## Hacienda Las Chapas

Beautiful Villa located in Hacienda las Chapas Marbella, the Villa is located on a plot of 1400 meters, and it consists of 600 meters built, upon entering it we find its private pool and a barbecue area, private garage for two vehicles and storage room. Upon entering the house we find a hall, two large living rooms, one a dining room and the other a luxurious living room with a fireplace and marble columns. Also on the ground floor is the fully equipped kitchen and two bedrooms with en-suite bathrooms. Terrace of 30 square meters to enjoy the tranquility of the place. On the upper floor 4 bedrooms with 3 full bathrooms and a small winter garden. In the basement, 2 bedrooms, both with independent bathrooms, a Spa and a Gym room. Outside the house, two more apartments with an independent bathroom, ideal for renting as a vacation rental. The entire house has marble floors, the bathroom coverings are also made of marble, which makes it a Luxury Villa. It is located in front of the Supercor, 10 minutes from the beach on foot, close to private schools and all kinds of services. Do not hesitate to visit this beautiful house!