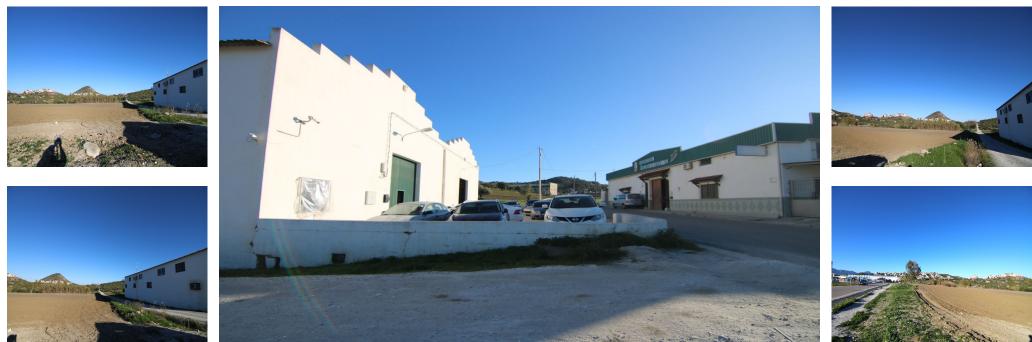

Sales - Plot - Coín **790.000€**  www.mibgroup.es +34 662 58 96 58 info@mibgroup.es

Ref.-ID: MIBGR4246519

Coín

IBI: 29 EUR / year

Plot

Plot of industrial building in Polígono Cantarranas de Coin. It can be easily adapted for all types of businesses. Electricity outlets around the perimeter of the building. Plot area 3000m<sup>2</sup>. It is possible to build a warehouse of approximately 1500 - 2000m<sup>2</sup> with a height of more than 5 meters and up to 10 meters in the central part, with the possibility of two floors if required.