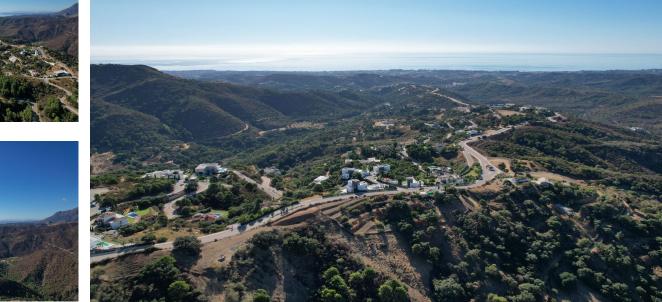

Surrounded by a pristine Andalusian landscape of rolling hills and mountains, yet a close distance to the Mediterranean coastline, this unique residential resort is Monte Mayor. Monte Mayor totals 4.000.000m2 of land with a low-density development concept as 58% will remain green zone. The resort is situated in the township of Benahavís and offers stunning panoramic view to the surrounding natural landscape, the Mediterranean and Gibraltar as well as the African coastline beyond. Marbella Club Golf resort and Flamingos Golf are nearby as well as the coast's myriad of amenties at a short car drive away. For those looking for tranquility and stunning panoramic vistas amidst gorgeous natural surroundings, Monte Mayor could be your own piece of Andalucia! This plot offers great sea, valley & mountain views and is situated within Monte Mayor's C-Sector. The plot measures 3600m2 and offers a build percentage of 12.2% or 439m2 (not including basement). A topographic report, geotechnical study as well as architectural plans for a modern luxury villa have been prepared for this plot.