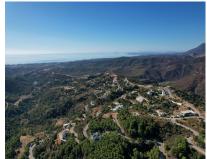

Surrounded by a pristine Andalusian landscape of rolling hills and mountains, yet a close distance to the Mediterranean coastline, this unique residential resort is Monte Mayor. Monte Mayor totals 4.000.000m2 of land with a low-density development concept as 58% will remain green zone. The resort is situated in the township of Benahavís and offers stunning panoramic view to the surrounding natural landscape, the Mediterranean and Gibraltar as well as the African coastline beyond. Marbella Club Golf resort and Flamingos Golf are nearby as well as the coast's myriad of amenties at a short car drive away. For those looking for tranquility and stunning panoramic vistas amidst gorgeous natural surroundings, Monte Mayor could be your own piece of Andalucia! This plot offers great sea, valley & mountain views and is situated within Monte Mayor's C-Sector. The plot measures 3600m2 and offers a build percentage of 12.2% or 439m2 (not including basement). A topographic report, geotechnical study as well as architectural plans for a modern luxury villa have been prepared for this plot.