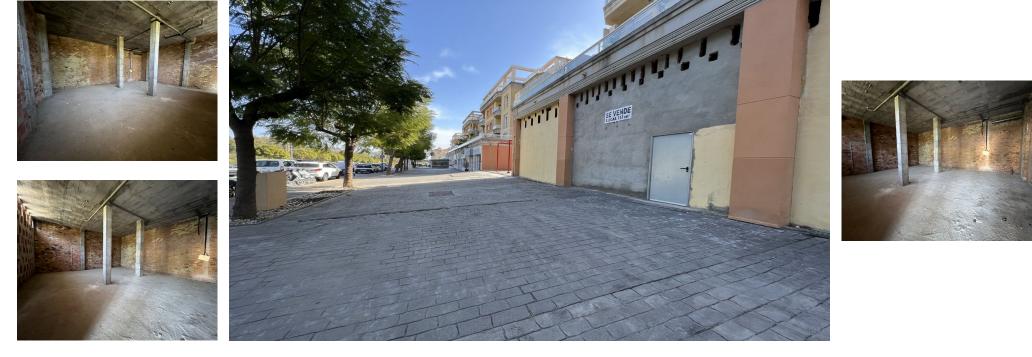

LOCATION LOCATION !! Are you looking for a brilliant location to place your business in ? With easy accessibility, front line, plenty of passing trade and ample parking. Well, this might just be the right opportunity for your business. A blank canvass to create your vision ad make it your own. The property is a total square meters of 117 squares. The area opposite the local is home to a private school and there is large developments plans for additional residential properties to be build and a golf course. Call us today for a viewing ! Currently has a tenant with a lease in place for 60 months. Turn on investment of 8 %