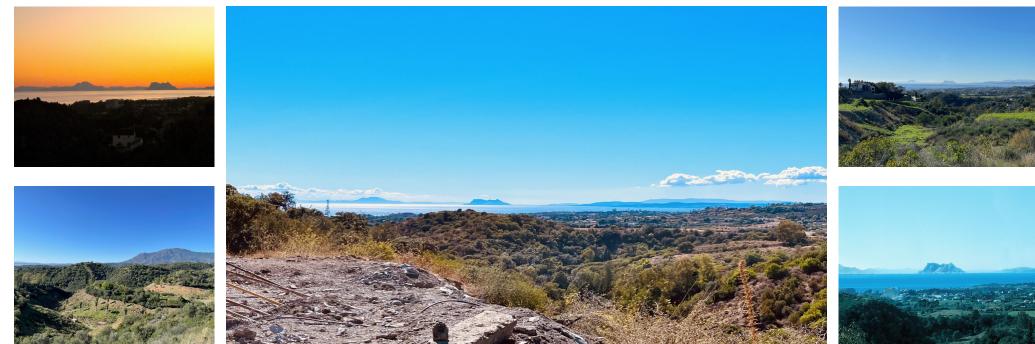

## Ref.-ID: MIBGR4258579

**New Golden Mile** 

Plot

1000 m2

LARGE PLOT FOR LUXURY VILLA Double Plot: 4,553m<sup>2</sup> Max Build: 1,000m<sup>2</sup> plus basement and porches Large elevated plot with unobstructed panoramic, south-western sea view to Gibraltar and Morocco and mountains. Close to beach (2km), great restaurants, supermarkets, hospital, schools etc. La Panera on the New Golden Mile between San Pedro and Estepona is a beautiful and peaceful area, only 10 to 12 minutes from Puerto Banus. High quality urbanisation with luxury villas. All services are in place.