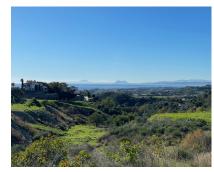

## Sales - Plot - New Golden Mile 1.500.000€

www.mibgroup.es +34 662 58 96 58 info@mibgroup.es

Ref.-ID: MIBGR4258585

New Golden Mile

Plot

500 m2

2333 m2

LARGE PLOT FOR LUXURY VILLA Double Plot: 2,333m<sup>2</sup> Max Build: 500m<sup>2</sup> plus basement and porches Large elevated plot with unobstructed panoramic, south-western sea view to Gibraltar and Morocco and mountains. Close to beach (2km), great restaurants, supermarkets, hospital, schools etc. La Panera on the New Golden Mile between San Pedro and Estepona is a beautiful and peaceful area, only 10 to 12 minutes from Puerto Banus. High quality urbanisation with luxury villas. All services are in place.