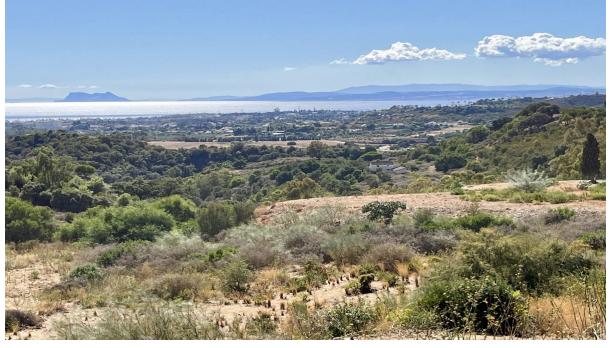

## Sales - Plot - New Golden Mile 1.500.000€

www.mibgroup.es +34 662 58 96 58 info@mibgroup.es

Ref.-ID: MIBGR4258585

New Golden Mile

Plot

500 m2

2333 m2

LARGE PLOT FOR LUXURY VILLA Double Plot: 2,333m<sup>2</sup> Max Build: 500m<sup>2</sup> plus basement and porches Large elevated plot with unobstructed panoramic, south-western sea view to Gibraltar and Morocco and mountains. Close to beach (2km), great restaurants, supermarkets, hospital, schools etc. La Panera on the New Golden Mile between San Pedro and Estepona is a beautiful and peaceful area, only 10 to 12 minutes from Puerto Banus. High quality urbanisation with luxury villas. All services are in place.