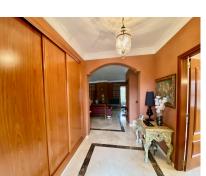

Detached Villa, Atalaya, Costa del Sol. 4 Bedrooms, 2.5 Bathrooms, Built 290 m², Terrace 50 m², Garden/Plot 1035 m². Setting: Commercial Area, Close To Golf, Close To Port, Close To Shops, Close To Town, Close To Schools, Close To Marina, Urbanisation. Orientation: South, West. Condition: Excellent. Pool: Communal. Climate Control: Air Conditioning, Fireplace. Views: Mountain, Garden, Pool. Features: Covered Terrace, Fitted Wardrobes, Near Transport, Private Terrace, Storage Room, Utility Room, Ensuite Bathroom, Marble Flooring, Double Glazing. Kitchen: Fully Fitted. Garden: Communal, Private. Security: Gated Complex, Entry Phone. Parking: Underground, Garage, Covered, More Than One, Private. Utilities: Electricity, Drinkable Water, Telephone. Category: Golf, Holiday Homes, Investment, Luxury, Resale, Contemporary.