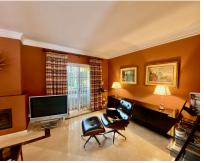

Detached Villa, Atalaya, Costa del Sol. 4 Bedrooms, 2.5 Bathrooms, Built 290 m², Terrace 50 m², Garden/Plot 1035 m². Setting: Commercial Area, Close To Golf, Close To Port, Close To Shops, Close To Town, Close To Schools, Close To Marina, Urbanisation. Orientation: South, West. Condition: Excellent. Pool: Communal. Climate Control: Air Conditioning, Fireplace. Views: Mountain, Garden, Pool. Features: Covered Terrace, Fitted Wardrobes, Near Transport, Private Terrace, Storage Room, Utility Room, Ensuite Bathroom, Marble Flooring, Double Glazing. Kitchen: Fully Fitted. Garden: Communal, Private. Security: Gated Complex, Entry Phone. Parking: Underground, Garage, Covered, More Than One, Private. Utilities: Electricity, Drinkable Water, Telephone. Category: Golf, Holiday Homes, Investment, Luxury, Resale, Contemporary.