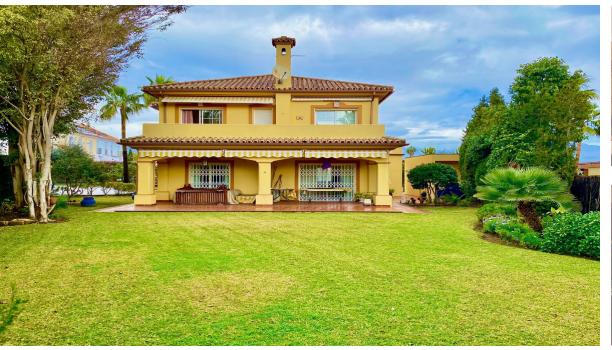

## Sales - House - Atalaya 900.000€

www.mibgroup.es +34 662 58 96 58 info@mibgroup.es

Ref.-ID: MIBGR4266268 Atalaya House

Community: 6,792 EUR / year

IBI: 1,800 EUR / year

4

2.5

1035 m2

Detached Villa, Atalaya, Costa del Sol. 4 Bedrooms, 2.5 Bathrooms, Built 290 m², Terrace 50 m², Garden/Plot 1035 m². Setting: Commercial Area, Close To Golf, Close To Port, Close To Shops, Close To Town, Close To Schools, Close To Marina, Urbanisation. Orientation: South, West. Condition: Excellent. Pool: Communal. Climate Control: Air Conditioning, Fireplace. Views: Mountain, Garden, Pool. Features: Covered Terrace, Fitted Wardrobes, Near Transport, Private Terrace, Storage Room, Utility Room, Ensuite Bathroom, Marble Flooring, Double Glazing. Kitchen: Fully Fitted. Garden: Communal, Private. Security: Gated Complex, Entry Phone. Parking: Underground, Garage, Covered, More Than One, Private. Utilities: Electricity, Drinkable Water, Telephone. Category: Golf, Holiday Homes, Investment, Luxury, Resale, Contemporary.