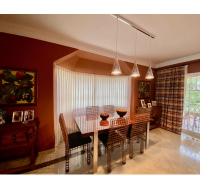

Detached Villa, Atalaya, Costa del Sol. 4 Bedrooms, 2.5 Bathrooms, Built 290 m², Terrace 50 m², Garden/Plot 1035 m². Setting: Commercial Area, Close To Golf, Close To Port, Close To Shops, Close To Town, Close To Schools, Close To Marina, Urbanisation. Orientation: South, West. Condition: Excellent. Pool: Communal. Climate Control: Air Conditioning, Fireplace. Views: Mountain, Garden, Pool. Features: Covered Terrace, Fitted Wardrobes, Near Transport, Private Terrace, Storage Room, Utility Room, Ensuite Bathroom, Marble Flooring, Double Glazing. Kitchen: Fully Fitted. Garden: Communal, Private. Security: Gated Complex, Entry Phone. Parking: Underground, Garage, Covered, More Than One, Private. Utilities: Electricity, Drinkable Water, Telephone. Category: Golf, Holiday Homes, Investment, Luxury, Resale, Contemporary.