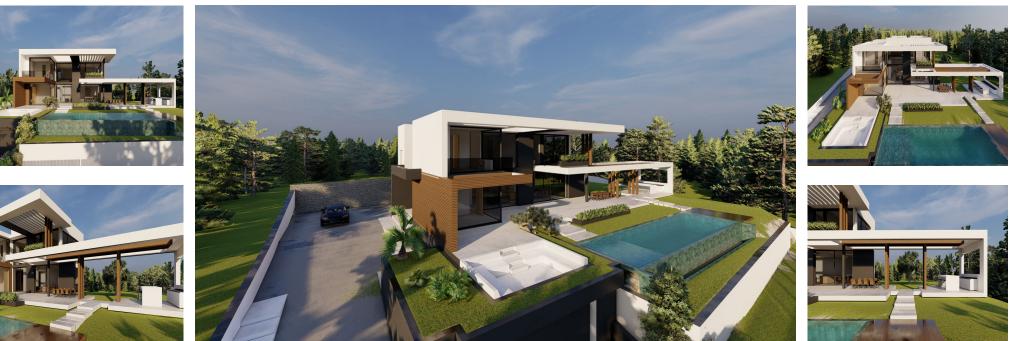

## Ref.-ID: MIBGR4267858

Benahavís

Plot

¡Discover the land of your dreams in Paradise, Benahavis! This impressive plot of 1,146 m2 offers you the opportunity to build the villa you have always wanted, with a buildable surface of 654 m2 distributed over up to three floors. Located in a privileged environment, just 10 minutes from the golden beaches and 15 minutes from the exclusive Puerto Banus, this location is ideal for enjoying the Mediterranean life. You will also be just 20 minutes from the vibrant centre of Marbella. The land has urban access road and is located in an urban core, which guarantees comfort and easy access to all services, restaurants and sports clubs nearby. If you prefer a faster option, you also have the possibility to purchase with an Architect project already done by the current owner or work with an architect to design your perfect home. Don't miss this unique opportunity to invest in one of the most sought after areas on the Costa del Sol. ¡ Contact us for more details and start making your dream come true!