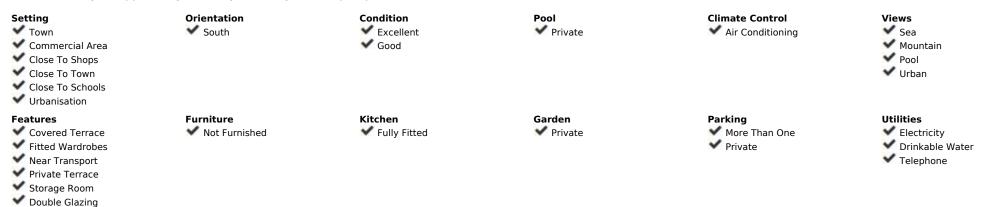

445 m2

Spacious villa with a classic-modern style, located in one of the best residential areas of Benalmádena: Santangelo Sur. The villa offers a lot of privacy and comfort thanks to its privileged location. DISTRIBUTION: Ground floor: entrance hall, large independent kitchen with direct access to the laundry area and terrace. Dining room and large formal living room with exit to a large terrace with spectacular views to the Mediterranean Sea. It also has another exit or a second west facing terrace to enjoy sunny afternoons. Upper floor: Master bedroom with en-suite bathroom and access to a large south facing terrace. Two (2) double bedrooms with fitted wardrobes and a complete bathroom. Semi-basement floor: large space that can be used as an office/games room with access to a covered terrace with access to the garden and private swimming pool. It also includes another bedroom with its private bathroom and dressing room. OUTSIDE: In its exterior we have a very pleasant space, thanks to its pleasant garden, which conjugates in contrast with the submerged swimming pool for the enjoyment of sunny days. The villa is perfect for those who like to live in total relax and at the same time, very close to all the services. It has the proximity of supermarkets, restaurants, pharmacies, all kinds of commerce, as well as schools and sports facilities and only 5 minutes from the beaches, 10 minutes from the airport, and 20 minutes from Malaga centre. FEATURES: - Excellent quality finishes with solid Iroko wood doors and Schueco brand windows. - Marble floors. - Two electric water heaters of 100 litres each. - Two centralised air conditioning units with hot-cold pump. Parking for 3 cars. IBI: 1275 per year (without bonus). Rubbish: 290 per year (without bonus). This is your opportunity to offer your family this unique space in an unbeatable location. Shall we see it?