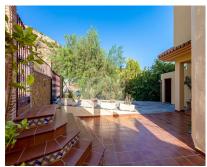

445 m2

Spacious villa with a classic-modern style, located in one of the best residential areas of Benalmádena: Santangelo Sur. The villa offers a lot of privacy and comfort thanks to its privileged location. DISTRIBUTION: Ground floor: entrance hall, large independent kitchen with direct access to the laundry area and terrace. Dining room and large formal living room with exit to a large terrace with spectacular views to the Mediterranean Sea. It also has another exit or a second west facing terrace to enjoy sunny afternoons. Upper floor: Master bedroom with en-suite bathroom and access to a large south facing terrace. Two (2) double bedrooms with fitted wardrobes and a complete bathroom. Semi-basement floor: large space that can be used as an office/games room with access to a covered terrace with access to the garden and private swimming pool. It also includes another bedroom with its private bathroom and dressing room. OUTSIDE: In its exterior we have a very pleasant space, thanks to its pleasant garden, which conjugates in contrast with the submerged swimming pool for the enjoyment of sunny days. The villa is perfect for those who like to live in total relax and at the same time, very close to all the services. It has the proximity of supermarkets, restaurants, pharmacies, all kinds of commerce, as well as schools and sports facilities and only 5 minutes from the beaches, 10 minutes from the airport, and 20 minutes from Malaga centre. FEATURES: - Excellent quality finishes with solid Iroko wood doors and Schueco brand windows. - Marble floors. - Two electric water heaters of 100 litres each. - Two centralised air conditioning units with hot-cold pump. Parking for 3 cars. IBI: 1275 per year (without bonus). Rubbish: 290 per year (without bonus). This is your opportunity to offer your family this unique space in an unbeatable location. Shall we see it?