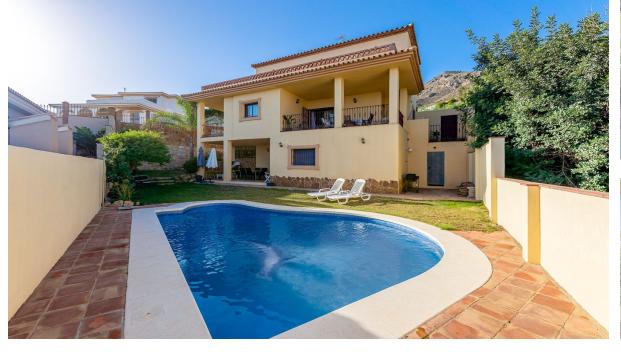

445 m2

Spacious villa with a classic-modern style, located in one of the best residential areas of Benalmádena: Santangelo Sur. The villa offers a lot of privacy and comfort thanks to its privileged location. DISTRIBUTION: Ground floor: entrance hall, large independent kitchen with direct access to the laundry area and terrace. Dining room and large formal living room with exit to a large terrace with spectacular views to the Mediterranean Sea. It also has another exit or a second west facing terrace to enjoy sunny afternoons. Upper floor: Master bedroom with en-suite bathroom and access to a large south facing terrace. Two (2) double bedrooms with fitted wardrobes and a complete bathroom. Semi-basement floor: large space that can be used as an office/games room with access to a covered terrace with access to the garden and private swimming pool. It also includes another bedroom with its private bathroom and dressing room. OUTSIDE: In its exterior we have a very pleasant space, thanks to its pleasant garden, which conjugates in contrast with the submerged swimming pool for the enjoyment of sunny days. The villa is perfect for those who like to live in total relax and at the same time, very close to all the services. It has the proximity of supermarkets, restaurants, pharmacies, all kinds of commerce, as well as schools and sports facilities and only 5 minutes from the beaches, 10 minutes from the airport, and 20 minutes from Malaga centre. FEATURES: - Excellent quality finishes with solid Iroko wood doors and Schueco brand windows. - Marble floors. - Two electric water heaters of 100 litres each. - Two centralised air conditioning units with hot-cold pump. Parking for 3 cars. IBI: 1275 per year (without bonus). Rubbish: 290 per year (without bonus). This is your opportunity to offer your family this unique space in an unbeatable location. Shall we see it?