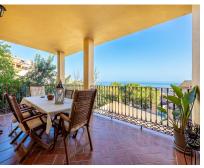

445 m2

Spacious villa with a classic-modern style, located in one of the best residential areas of Benalmádena: Santangelo Sur. The villa offers a lot of privacy and comfort thanks to its privileged location. DISTRIBUTION: Ground floor: entrance hall, large independent kitchen with direct access to the laundry area and terrace. Dining room and large formal living room with exit to a large terrace with spectacular views to the Mediterranean Sea. It also has another exit or a second west facing terrace to enjoy sunny afternoons. Upper floor: Master bedroom with en-suite bathroom and access to a large south facing terrace. Two (2) double bedrooms with fitted wardrobes and a complete bathroom. Semi-basement floor: large space that can be used as an office/games room with access to a covered terrace with access to the garden and private swimming pool. It also includes another bedroom with its private bathroom and dressing room. OUTSIDE: In its exterior we have a very pleasant space, thanks to its pleasant garden, which conjugates in contrast with the submerged swimming pool for the enjoyment of sunny days. The villa is perfect for those who like to live in total relax and at the same time, very close to all the services. It has the proximity of supermarkets, restaurants, pharmacies, all kinds of commerce, as well as schools and sports facilities and only 5 minutes from the beaches, 10 minutes from the airport, and 20 minutes from Malaga centre. FEATURES: - Excellent quality finishes with solid Iroko wood doors and Schueco brand windows. - Marble floors. - Two electric water heaters of 100 litres each. - Two centralised air conditioning units with hot-cold pump. Parking for 3 cars. IBI: 1275 per year (without bonus). Rubbish: 290 per year (without bonus). This is your opportunity to offer your family this unique space in an unbeatable location. Shall we see it?