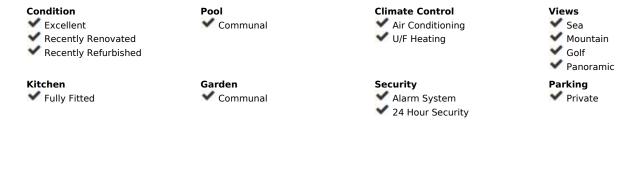

266 m2

MAGNIFICENT SPACIOUS DUPLEX APARTMENT WITH BREATHTAKING PANORAMIC VIEWS TO THE SEA, TO GIBRALTAR AND THE AFRICAN COAST, SITUATED IN LAS COLINAS DE LA HEREDIA, A CHARMING GATED COMMUNITY ABOUT 5 KMS NORTH OF SAN PEDRO. RECENTLY RENOVATED TO HIGH STANDARD. ACCOMMODATION ON TWO FLOORS. THE MAIN FLOOR: ENTRANCE HALL, GUEST TOILET, LARGE LIVING ROOM WITH FIREPLACE AND ACCESS TO SUPERB SOUTH-FACING TERRACE WITH OPEN VIEWS, SEPARATED DINING ROOM, LOVELY FULLY EQUIPPED MODERN KITCHEN WITH PANTRY AND LAUNDRY ROOM AND EXIT TO ANOTHER TERRACE WITH EAST ORIENTATION. GROUND FLOOR: 3 DOUBLE BEDROOMS, 3 BATHROOMS, EXTRA LIVING ROOM. TERRACES. UNDERFLOOR HEATING AND AIR CONDITIONING. COVERED PARKING AND EXTRA CLOSED GARAGE. COMMUNAL SWIMMING-POOL.

| Setting Close To Golf Close To Town                                                                                | Orientation South       |
|--------------------------------------------------------------------------------------------------------------------|-------------------------|
| Features Covered Terrace Lift Fitted Wardrobes Private Terrace Satellite TV Utility Room Ensuite Bathroom Barbeque | Furniture Not Furnished |
| Utilities Telephone                                                                                                | Category<br>Luxury      |