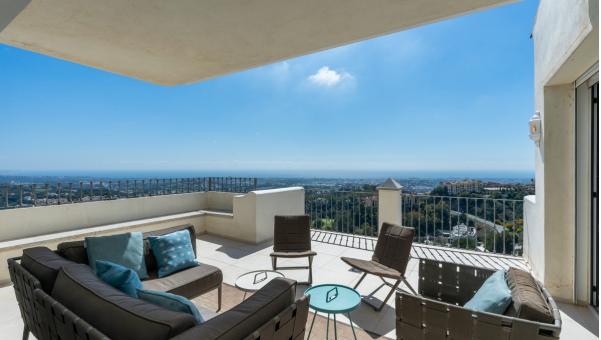

266 m2

MAGNIFICENT SPACIOUS DUPLEX APARTMENT WITH BREATHTAKING PANORAMIC VIEWS TO THE SEA, TO GIBRALTAR AND THE AFRICAN COAST, SITUATED IN LAS COLINAS DE LA HEREDIA, A CHARMING GATED COMMUNITY ABOUT 5 KMS NORTH OF SAN PEDRO. RECENTLY RENOVATED TO HIGH STANDARD. ACCOMMODATION ON TWO FLOORS. THE MAIN FLOOR: ENTRANCE HALL, GUEST TOILET, LARGE LIVING ROOM WITH FIREPLACE AND ACCESS TO SUPERB SOUTH-FACING TERRACE WITH OPEN VIEWS, SEPARATED DINING ROOM, LOVELY FULLY EQUIPPED MODERN KITCHEN WITH PANTRY AND LAUNDRY ROOM AND EXIT TO ANOTHER TERRACE WITH EAST ORIENTATION. GROUND FLOOR: 3 DOUBLE BEDROOMS, 3 BATHROOMS, EXTRA LIVING ROOM. TERRACES. UNDERFLOOR HEATING AND AIR CONDITIONING. COVERED PARKING AND EXTRA CLOSED GARAGE. COMMUNAL SWIMMING-POOL.