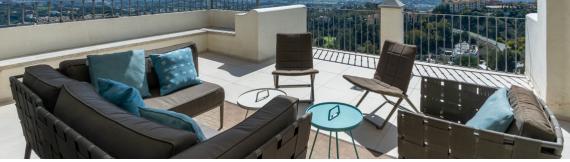

266 m2

MAGNIFICENT SPACIOUS DUPLEX APARTMENT WITH BREATHTAKING PANORAMIC VIEWS TO THE SEA, TO GIBRALTAR AND THE AFRICAN COAST, SITUATED IN LAS COLINAS DE LA HEREDIA, A CHARMING GATED COMMUNITY ABOUT 5 KMS NORTH OF SAN PEDRO. RECENTLY RENOVATED TO HIGH STANDARD. ACCOMMODATION ON TWO FLOORS. THE MAIN FLOOR: ENTRANCE HALL, GUEST TOILET, LARGE LIVING ROOM WITH FIREPLACE AND ACCESS TO SUPERB SOUTH-FACING TERRACE WITH OPEN VIEWS, SEPARATED DINING ROOM, LOVELY FULLY EQUIPPED MODERN KITCHEN WITH PANTRY AND LAUNDRY ROOM AND EXIT TO ANOTHER TERRACE WITH EAST ORIENTATION. GROUND FLOOR: 3 DOUBLE BEDROOMS, 3 BATHROOMS, EXTRA LIVING ROOM. TERRACES. UNDERFLOOR HEATING AND AIR CONDITIONING. COVERED PARKING AND EXTRA CLOSED GARAGE. COMMUNAL SWIMMING-POOL.