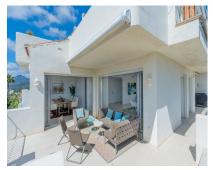

266 m2

MAGNIFICENT SPACIOUS DUPLEX APARTMENT WITH BREATHTAKING PANORAMIC VIEWS TO THE SEA, TO GIBRALTAR AND THE AFRICAN COAST, SITUATED IN LAS COLINAS DE LA HEREDIA, A CHARMING GATED COMMUNITY ABOUT 5 KMS NORTH OF SAN PEDRO. RECENTLY RENOVATED TO HIGH STANDARD. ACCOMMODATION ON TWO FLOORS. THE MAIN FLOOR: ENTRANCE HALL, GUEST TOILET, LARGE LIVING ROOM WITH FIREPLACE AND ACCESS TO SUPERB SOUTH-FACING TERRACE WITH OPEN VIEWS, SEPARATED DINING ROOM, LOVELY FULLY EQUIPPED MODERN KITCHEN WITH PANTRY AND LAUNDRY ROOM AND EXIT TO ANOTHER TERRACE WITH EAST ORIENTATION. GROUND FLOOR: 3 DOUBLE BEDROOMS, 3 BATHROOMS, EXTRA LIVING ROOM. TERRACES. UNDERFLOOR HEATING AND AIR CONDITIONING. COVERED PARKING AND EXTRA CLOSED GARAGE. COMMUNAL SWIMMING-POOL.