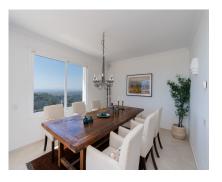

266 m2

MAGNIFICENT SPACIOUS DUPLEX APARTMENT WITH BREATHTAKING PANORAMIC VIEWS TO THE SEA, TO GIBRALTAR AND THE AFRICAN COAST, SITUATED IN LAS COLINAS DE LA HEREDIA, A CHARMING GATED COMMUNITY ABOUT 5 KMS NORTH OF SAN PEDRO. RECENTLY RENOVATED TO HIGH STANDARD. ACCOMMODATION ON TWO FLOORS. THE MAIN FLOOR: ENTRANCE HALL, GUEST TOILET, LARGE LIVING ROOM WITH FIREPLACE AND ACCESS TO SUPERB SOUTH-FACING TERRACE WITH OPEN VIEWS, SEPARATED DINING ROOM, LOVELY FULLY EQUIPPED MODERN KITCHEN WITH PANTRY AND LAUNDRY ROOM AND EXIT TO ANOTHER TERRACE WITH EAST ORIENTATION. GROUND FLOOR: 3 DOUBLE BEDROOMS, 3 BATHROOMS, EXTRA LIVING ROOM. TERRACES. UNDERFLOOR HEATING AND AIR CONDITIONING. COVERED PARKING AND EXTRA CLOSED GARAGE. COMMUNAL SWIMMING-POOL.