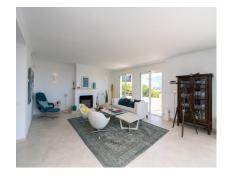

266 m2

MAGNIFICENT SPACIOUS DUPLEX APARTMENT WITH BREATHTAKING PANORAMIC VIEWS TO THE SEA, TO GIBRALTAR AND THE AFRICAN COAST, SITUATED IN LAS COLINAS DE LA HEREDIA, A CHARMING GATED COMMUNITY ABOUT 5 KMS NORTH OF SAN PEDRO. RECENTLY RENOVATED TO HIGH STANDARD. ACCOMMODATION ON TWO FLOORS. THE MAIN FLOOR: ENTRANCE HALL, GUEST TOILET, LARGE LIVING ROOM WITH FIREPLACE AND ACCESS TO SUPERB SOUTH-FACING TERRACE WITH OPEN VIEWS, SEPARATED DINING ROOM, LOVELY FULLY EQUIPPED MODERN KITCHEN WITH PANTRY AND LAUNDRY ROOM AND EXIT TO ANOTHER TERRACE WITH EAST ORIENTATION. GROUND FLOOR: 3 DOUBLE BEDROOMS, 3 BATHROOMS, EXTRA LIVING ROOM. TERRACES. UNDERFLOOR HEATING AND AIR CONDITIONING. COVERED PARKING AND EXTRA CLOSED GARAGE. COMMUNAL SWIMMING-POOL.