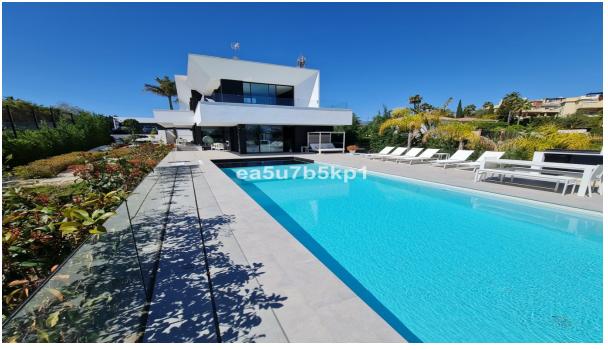

1198 m2

WITHIN WALKING DISTANCE TO AMENITIES Amazing contemporary villa located between Marbella and Estepona, within walking distance restaurants, bars, shops, supermarkets, cosy squares and much more. Offering lush private gardens and an inviting swimming pool, this elegant villa with superior finishings merge indoor and outdoor living spaces to the fullest. SLEEK AND CONTEMPORARY DESIGN The top-spec kitchen, dining room and lounge blend into a spacious open plan area that is very much the heart of the home, but slide the doors to the terrace and you create a whole new dimension in which the living space is amplified both in size and scope. On the main floor of this beautiful home you will find a bright and airy lounge - dining room, a fully fitted modern kitchen with island and a large office with access to the amazing outside space featuring a salt water infinity pool, an outside kitchen and covered and uncovered terrace ideal to chill out or for al fresco dining with family and friends. On the upper floor, you will find the elegant master bedroom with en-suite and dressing area and 2 guest bedrooms sharing a family bathroom and with access to the terrace. The lower level comprises of a gym with sauna and jacuzzi, a cinema room, a guest bedroom, a bathroom, a laundry room, a storeroom and a technical room. Finally there a carport for 2 cars. THE AREA The location is unbeatable, the New Golden Mile offers wonderful beaches and the promenade where you can enjoy walking to chiringuitos, shops and children playground. You will find as well within a very short drive international schools, hospitals, golf courses, beach clubs, fine restaurants, leisure centres, safari park and the local equestrian center.