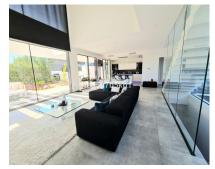

1198 m2

WITHIN WALKING DISTANCE TO AMENITIES Amazing contemporary villa located between Marbella and Estepona, within walking distance restaurants, bars, shops, supermarkets, cosy squares and much more. Offering lush private gardens and an inviting swimming pool, this elegant villa with superior finishings merge indoor and outdoor living spaces to the fullest. SLEEK AND CONTEMPORARY DESIGN The top-spec kitchen, dining room and lounge blend into a spacious open plan area that is very much the heart of the home, but slide the doors to the terrace and you create a whole new dimension in which the living space is amplified both in size and scope. On the main floor of this beautiful home you will find a bright and airy lounge - dining room, a fully fitted modern kitchen with island and a large office with access to the amazing outside space featuring a salt water infinity pool, an outside kitchen and covered and uncovered terrace ideal to chill out or for al fresco dining with family and friends. On the upper floor, you will find the elegant master bedroom with en-suite and dressing area and 2 guest bedrooms sharing a family bathroom and with access to the terrace. The lower level comprises of a gym with sauna and jacuzzi, a cinema room, a guest bedroom, a bathroom, a laundry room, a storeroom and a technical room. Finally there a carport for 2 cars. THE AREA The location is unbeatable, the New Golden Mile offers wonderful beaches and the promenade where you can enjoy walking to chiringuitos, shops and children playground. You will find as well within a very short drive international schools, hospitals, golf courses, beach clubs, fine restaurants, leisure centres, safari park and the local equestrian center.