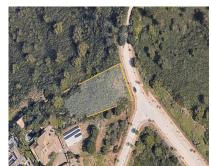

## Sales - Plot - Elviria 591.920€

www.mibgroup.es +34 662 58 96 58 info@mibgroup.es

Ref.-ID: MIBGR4300957 Elviria Plot

2114 m2

Buildable plot of 2114 m2 (634 m2 of building area) located in one of the most exclusive areas of Elviria. Building volume: 0,30 m2 ceiling/m2 floor area In terms of city planning, the plot is included in the sector of developable land in execution URP-VB-2.1 (SUO-E) with an approved development plan, compensation action system for single-family residential exempt use UE-4.3. An excellent investment opportunity in a highly popular, peaceful, and safe residential area, mainly composed of luxury villas and apartments with sea and mountain views, surrounded by beautiful gardens and golf courses. The most beautiful beaches on the Costa del Sol, such as Nikki Beach and Elviria Beach, are within easy reach.