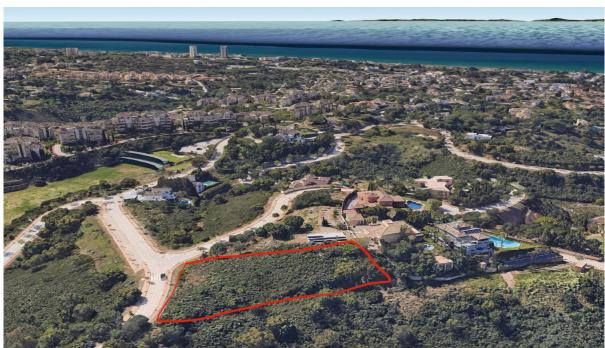

## Sales - Plot - Elviria 591.920€

www.mibgroup.es +34 662 58 96 58 info@mibgroup.es

Ref.-ID: MIBGR4300957 Elviria Plot

2114 m2

Buildable plot of 2114 m2 (634 m2 of building area) located in one of the most exclusive areas of Elviria. Building volume: 0,30 m2 ceiling/m2 floor area In terms of city planning, the plot is included in the sector of developable land in execution URP-VB-2.1 (SUO-E) with an approved development plan, compensation action system for single-family residential exempt use UE-4.3. An excellent investment opportunity in a highly popular, peaceful, and safe residential area, mainly composed of luxury villas and apartments with sea and mountain views, surrounded by beautiful gardens and golf courses. The most beautiful beaches on the Costa del Sol, such as Nikki Beach and Elviria Beach, are within easy reach.