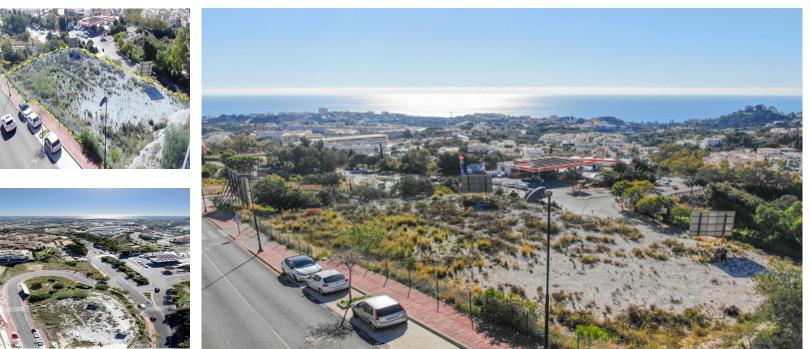

Sales - Plot - Benalmadena 780.000€ www.mibgroup.es +34 662 58 96 58 info@mibgroup.es

Plot

Ref.-ID: MIBGR4305496

3003 m2

Benalmadena

Commercial urban plot of 3003 m<sup>2</sup> facing south, which offers demonstrable profitability. Privileged location, high density of homes located in high standing urbanizations. It has infographics of two preliminary projects: A restaurant and a shopping center. Zone with all services. Ideal plot for a project on the Costa del Sol. Spectacular views of the town of Benalmádena and the sea. No possibility of new construction that obstructs the views. Plot in height, on the A-368 road (immediate exit from the road). Technical details: Situation and surfaces: "3003 level m<sup>2</sup>, CO-1 and CO-2 constitute a single urban plot". Occupation: 35%. Buildable: 0.40 m<sup>2</sup>/m<sup>2</sup> (about 1,250m2 of roof). Maximum height: Two floors. Setbacks: 3m of separation to boundaries. Holders of the boundaries: Linda to the north with a green area and Av. Rocas Blancas (OWNER: Benalmádena City Council); to the west with a green area and the A-368 highway (OWNER: Benalmádena City Council); to the south with the A-368 highway and Av. Rocas Blancas (OWNER: Benalmádena City Council); and to the east with the General System of Free Spaces and Av. Rocas Blancas (OWNER: Benalmádena City Council). Type of land: Direct urban land (Ordinance of commercial application). License: The license is direct (without the need to carry out a prior management study). Materials allowed: All, without limitations. Easements: None; Neither facilities, nor pipes, nor easements of lights, views, etc. Services and infrastructures: Completely consolidated urban land. It has all the urban services at the foot of the plot. Accesses: Rolled, paved and sidewalk. Derived expenses: Expenses derived from the notary: []1,000 (Amount approx.). Registration fee in the Land Registry: []1,000 (approx. amount). Property Transfer Tax: []168,000 (It is settled by VAT). Area: Residential area of high standing developments, close to the iconic SPA Sensara, the 'Benalmádena Golf' course and the Benalmádena hospital. 10 minutes from Puerto Marina (Puerto deportivo de Benalmádena). 15 minutes b