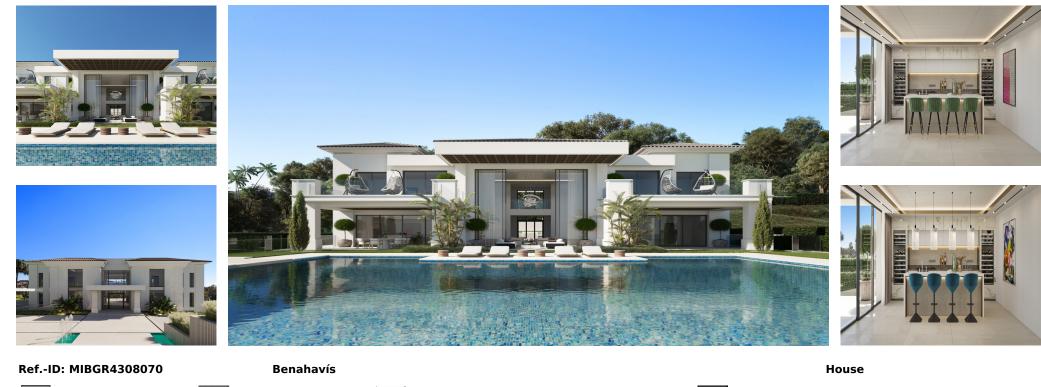

Sales - House - Benahavís 4.900.000€ www.mibgroup.es +34 662 58 96 58 info@mibgroup.es

**⊧**∎ı

5

5

**1600 m2** 

Brand new projects of a modern / contemporary design luxury villas on the first line of the Los Flamingos golf course. Quality materials and finishes, as well as beautiful panoramic views of the golf course. 650 m2 built on 2 levels plus large basement. Immense plot on 1600 m2