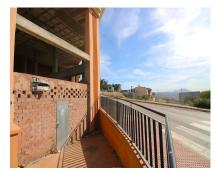

## Sales - Commercial - Coin 265.000€

www.mibgroup.es +34 662 58 96 58 info@mibgroup.es

Commercial

Community: 780 EUR / year

Ref.-ID: MIBGR4310644

IBI: 770 EUR / year

267 m2

It can be easily adapted for all types of companies. A mezzanine can be adapted for offices, storage... The whole structure is made of concrete and bricks, with a double wall, ceilings enabled to let in sunlight and get natural lighting. Constructed area: 267m2. The height of the warehouse is approximately 5 meters. Easy access and parking in the urbanization of the warehouse.