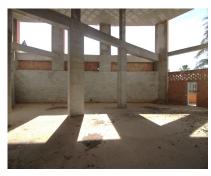

## Sales - Commercial - Coin 265.000€

www.mibgroup.es +34 662 58 96 58 info@mibgroup.es

Commercial

Community: 780 EUR / year

Ref.-ID: MIBGR4310644

IBI: 770 EUR / year

267 m2

It can be easily adapted for all types of companies. A mezzanine can be adapted for offices, storage... The whole structure is made of concrete and bricks, with a double wall, ceilings enabled to let in sunlight and get natural lighting. Constructed area: 267m2. The height of the warehouse is approximately 5 meters. Easy access and parking in the urbanization of the warehouse.