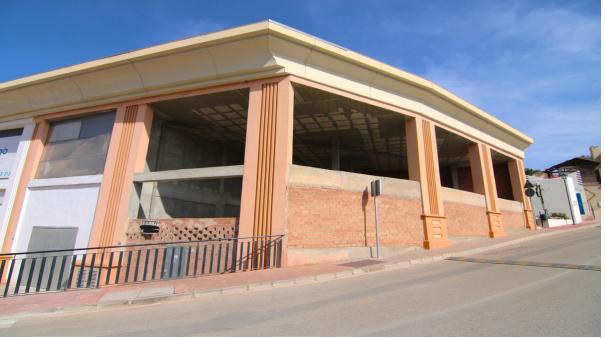

## Sales - Commercial - Coin 265.000€

www.mibgroup.es +34 662 58 96 58 info@mibgroup.es

Commercial

Community: 780 EUR / year

Ref.-ID: MIBGR4310644

IBI: 770 EUR / year

267 m2

It can be easily adapted for all types of companies. A mezzanine can be adapted for offices, storage... The whole structure is made of concrete and bricks, with a double wall, ceilings enabled to let in sunlight and get natural lighting. Constructed area: 267m2. The height of the warehouse is approximately 5 meters. Easy access and parking in the urbanization of the warehouse.