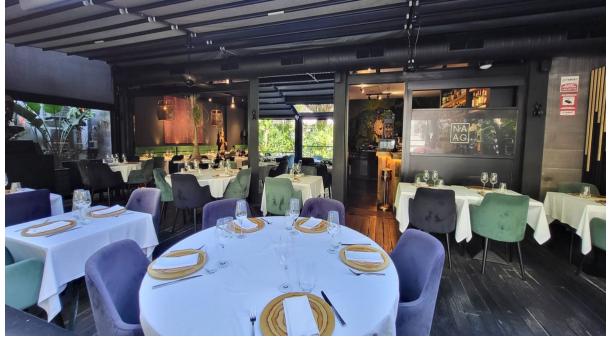

## Sales - Commercial - Puerto Banús 950.000€

www.mibgroup.es +34 662 58 96 58 info@mibgroup.es

Puerto Banús Commercial

100 m2

Ref.-ID: MIBGR4313143

EXCLUSIVE! Two commercial locals turned into an exclusive restaurant in Puerto Banus, right next to the El Corte Ingles shopping centre, in the Cristamar centre. Includes a large covered terrace and a fully equipped kitchen. Parking in the same street or underground public parking. It is a working restaurant at the moment with a monthly rental of 4085. The restaurant business is not for sale, only the locals, so it's a very good opportunity for an investor.