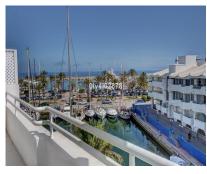

\_\_\_\_

.....

132 m2

**Apartment** 

Splendid penthouse, located without a doubt in one of the better locations in Puerto Marina. At entry level there is open plan modern kitchen with lounge / dining area and access to terrace with fabulous views to marina and sea. Also on this level there is a bathroom and bedroom again with access to terrace. Upstairs there is a large master bedroom with walkin dressing room and en suite bathroom. This main bedroom also has access to a beatiful large sunny terrace, with fabulous views and plenty of afternoon sun. From this level one can access a patio which leads to the roof terrace solarium. It is the roof terrace solrium which holds a lovely areas looking upon the marina and sea, as well as large pool, sauna and various terraces for sun bathing , each with fabulous views. This penthouse is being sold with a private parking space directly below which in itself are very difficult to come by. Viewings highly recommended!! Entry level 78m2 plus 13m2 of terracea, upper floor 54 m2 plus 37m2 of terrace. DEED: On second floor closed constructed area of 78,76m2 plus 13,72m2 of terrace y and another covered terrace on next floor of 123,66m2 constructed area. Build year: 1997, Aprox fees IBI :3000 per year - Basura 172 per year - Community 330 per month / CEE: CO2 Emissions Rating G (56,66 kgCO2/m2/year). The stated data is merely informative and has no contractual value. These details may be subject to errors, price changes, omissions, availability and/or withdrawal from the market without prior notice. The indicated price does not include the expenses inherent to the purchase of real estate according to current laws (ITP or VAT, notary expenses, registry expenses, conveyancing etc)