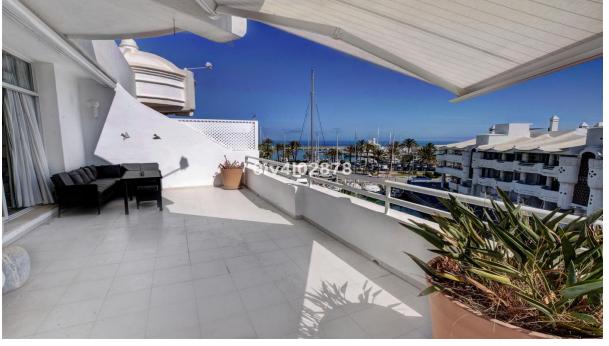

\_\_\_\_

.....

132 m2

**Apartment** 

Splendid penthouse, located without a doubt in one of the better locations in Puerto Marina. At entry level there is open plan modern kitchen with lounge / dining area and access to terrace with fabulous views to marina and sea. Also on this level there is a bathroom and bedroom again with access to terrace. Upstairs there is a large master bedroom with walkin dressing room and en suite bathroom. This main bedroom also has access to a beatiful large sunny terrace, with fabulous views and plenty of afternoon sun. From this level one can access a patio which leads to the roof terrace solarium. It is the roof terrace solrium which holds a lovely areas looking upon the marina and sea, as well as large pool, sauna and various terraces for sun bathing , each with fabulous views. This penthouse is being sold with a private parking space directly below which in itself are very difficult to come by. Viewings highly recommended!! Entry level 78m2 plus 13m2 of terracea, upper floor 54 m2 plus 37m2 of terrace. DEED: On second floor closed constructed area of 78,76m2 plus 13,72m2 of terrace y and another covered terrace on next floor of 123,66m2 constructed area. Build year: 1997, Aprox fees IBI :3000 per year - Basura 172 per year - Community 330 per month / CEE: CO2 Emissions Rating G (56,66 kgCO2/m2/year). The stated data is merely informative and has no contractual value. These details may be subject to errors, price changes, omissions, availability and/or withdrawal from the market without prior notice. The indicated price does not include the expenses inherent to the purchase of real estate according to current laws (ITP or VAT, notary expenses, registry expenses, conveyancing etc)