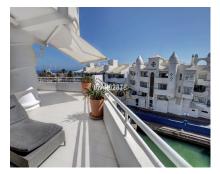

\_\_\_\_

.....

132 m2

**Apartment** 

Splendid penthouse, located without a doubt in one of the better locations in Puerto Marina. At entry level there is open plan modern kitchen with lounge / dining area and access to terrace with fabulous views to marina and sea. Also on this level there is a bathroom and bedroom again with access to terrace. Upstairs there is a large master bedroom with walkin dressing room and en suite bathroom. This main bedroom also has access to a beatiful large sunny terrace, with fabulous views and plenty of afternoon sun. From this level one can access a patio which leads to the roof terrace solarium. It is the roof terrace solrium which holds a lovely areas looking upon the marina and sea, as well as large pool, sauna and various terraces for sun bathing , each with fabulous views. This penthouse is being sold with a private parking space directly below which in itself are very difficult to come by. Viewings highly recommended!! Entry level 78m2 plus 13m2 of terracea, upper floor 54 m2 plus 37m2 of terrace. DEED: On second floor closed constructed area of 78,76m2 plus 13,72m2 of terrace y and another covered terrace on next floor of 123,66m2 constructed area. Build year: 1997, Aprox fees IBI :3000 per year - Basura 172 per year - Community 330 per month / CEE: CO2 Emissions Rating G (56,66 kgCO2/m2/year). The stated data is merely informative and has no contractual value. These details may be subject to errors, price changes, omissions, availability and/or withdrawal from the market without prior notice. The indicated price does not include the expenses inherent to the purchase of real estate according to current laws (ITP or VAT, notary expenses, registry expenses, conveyancing etc)