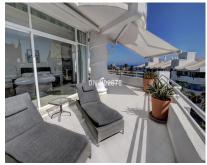

\_\_\_\_

.....

132 m2

**Apartment** 

Splendid penthouse, located without a doubt in one of the better locations in Puerto Marina. At entry level there is open plan modern kitchen with lounge / dining area and access to terrace with fabulous views to marina and sea. Also on this level there is a bathroom and bedroom again with access to terrace. Upstairs there is a large master bedroom with walkin dressing room and en suite bathroom. This main bedroom also has access to a beatiful large sunny terrace, with fabulous views and plenty of afternoon sun. From this level one can access a patio which leads to the roof terrace solarium. It is the roof terrace solrium which holds a lovely areas looking upon the marina and sea, as well as large pool, sauna and various terraces for sun bathing , each with fabulous views. This penthouse is being sold with a private parking space directly below which in itself are very difficult to come by. Viewings highly recommended!! Entry level 78m2 plus 13m2 of terracea, upper floor 54 m2 plus 37m2 of terrace. DEED: On second floor closed constructed area of 78,76m2 plus 13,72m2 of terrace y and another covered terrace on next floor of 123,66m2 constructed area. Build year: 1997, Aprox fees IBI :3000 per year - Basura 172 per year - Community 330 per month / CEE: CO2 Emissions Rating G (56,66 kgCO2/m2/year). The stated data is merely informative and has no contractual value. These details may be subject to errors, price changes, omissions, availability and/or withdrawal from the market without prior notice. The indicated price does not include the expenses inherent to the purchase of real estate according to current laws (ITP or VAT, notary expenses, registry expenses, conveyancing etc)