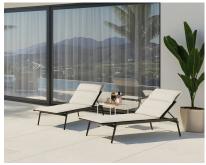

Sales - House - Coin 820.000€

www.mibgroup.es +34 662 58 96 58 info@mibgroup.es

Ref.-ID: MIBGR4322728

Coín

215 m2

House

609 m2

Connect with nature in these beautiful 3-storey villas on the outskirts of Coín. The large floor to ceiling window on the ground floor provides so much light that you could easily forget if you are inside or out, in the living room or on the terrace. It is a feeling of total continuity. In every space of the home, you can feel the connection with the natural environment, the garden, the terrace, the landscape, whilst taking in the breathtaking views. The design is inspired by the transparent waters of a crystalline river and helps you appreciate the beauty and the connection with the natural environment in every corner of the home. Its cubic and modular shape provides large open spaces that help you lead a comfortable and relaxed life. The Basement level provides both vehicle and pedestrian access to the house, parking area, machine room and the lift (elevator). The Ground Floor has the living room, kitchen-diner, and guest WC, plus a covered terrace and swimming pool outside. The Top Floor is where the bedrooms are, all with fitted wardrobes. The main bedroom has an ensuite bathroom, dressing room and covered terrace. The other two bedrooms have fitted wardrobes and a covered terrace with access to a shared bathroom. The garden will be landscaped with decorative plants, further adding to the appeal of the property. The design of the villa will be adjusted to the client's taste. The location of the property can be chosen from the amongst the currently available plots and the house fixtures can be chosen from one of three different standard packages, though this can also be personalised according to the client's preference.