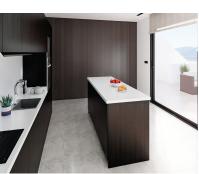

Sales - House - Coin 820.000€

www.mibgroup.es +34 662 58 96 58 info@mibgroup.es

Ref.-ID: MIBGR4322728

Coín

215 m2

House

609 m2

Connect with nature in these beautiful 3-storey villas on the outskirts of Coín. The large floor to ceiling window on the ground floor provides so much light that you could easily forget if you are inside or out, in the living room or on the terrace. It is a feeling of total continuity. In every space of the home, you can feel the connection with the natural environment, the garden, the terrace, the landscape, whilst taking in the breathtaking views. The design is inspired by the transparent waters of a crystalline river and helps you appreciate the beauty and the connection with the natural environment in every corner of the home. Its cubic and modular shape provides large open spaces that help you lead a comfortable and relaxed life. The Basement level provides both vehicle and pedestrian access to the house, parking area, machine room and the lift (elevator). The Ground Floor has the living room, kitchen-diner, and guest WC, plus a covered terrace and swimming pool outside. The Top Floor is where the bedrooms are, all with fitted wardrobes. The main bedroom has an ensuite bathroom, dressing room and covered terrace. The other two bedrooms have fitted wardrobes and a covered terrace with access to a shared bathroom. The garden will be landscaped with decorative plants, further adding to the appeal of the property. The design of the villa will be adjusted to the client's taste. The location of the property can be chosen from the amongst the currently available plots and the house fixtures can be chosen from one of three different standard packages, though this can also be personalised according to the client's preference.