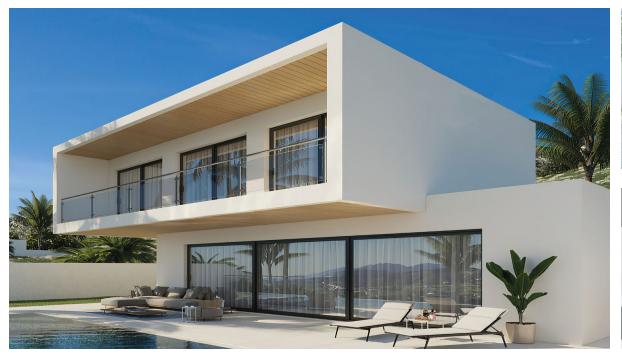

Sales - House - Coin 820.000€

www.mibgroup.es +34 662 58 96 58 info@mibgroup.es

Ref.-ID: MIBGR4322728

Coín

215 m2

House

609 m2

Connect with nature in these beautiful 3-storey villas on the outskirts of Coín. The large floor to ceiling window on the ground floor provides so much light that you could easily forget if you are inside or out, in the living room or on the terrace. It is a feeling of total continuity. In every space of the home, you can feel the connection with the natural environment, the garden, the terrace, the landscape, whilst taking in the breathtaking views. The design is inspired by the transparent waters of a crystalline river and helps you appreciate the beauty and the connection with the natural environment in every corner of the home. Its cubic and modular shape provides large open spaces that help you lead a comfortable and relaxed life. The Basement level provides both vehicle and pedestrian access to the house, parking area, machine room and the lift (elevator). The Ground Floor has the living room, kitchen-diner, and guest WC, plus a covered terrace and swimming pool outside. The Top Floor is where the bedrooms are, all with fitted wardrobes. The main bedroom has an ensuite bathroom, dressing room and covered terrace. The other two bedrooms have fitted wardrobes and a covered terrace with access to a shared bathroom. The garden will be landscaped with decorative plants, further adding to the appeal of the property. The design of the villa will be adjusted to the client's taste. The location of the property can be chosen from the amongst the currently available plots and the house fixtures can be chosen from one of three different standard packages, though this can also be personalised according to the client's preference.