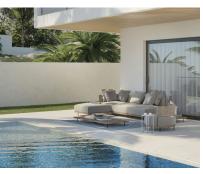

Sales - House - Coin 820.000€

www.mibgroup.es +34 662 58 96 58 info@mibgroup.es

Ref.-ID: MIBGR4322728

Coín

215 m2

House

609 m2

Connect with nature in these beautiful 3-storey villas on the outskirts of Coín. The large floor to ceiling window on the ground floor provides so much light that you could easily forget if you are inside or out, in the living room or on the terrace. It is a feeling of total continuity. In every space of the home, you can feel the connection with the natural environment, the garden, the terrace, the landscape, whilst taking in the breathtaking views. The design is inspired by the transparent waters of a crystalline river and helps you appreciate the beauty and the connection with the natural environment in every corner of the home. Its cubic and modular shape provides large open spaces that help you lead a comfortable and relaxed life. The Basement level provides both vehicle and pedestrian access to the house, parking area, machine room and the lift (elevator). The Ground Floor has the living room, kitchen-diner, and guest WC, plus a covered terrace and swimming pool outside. The Top Floor is where the bedrooms are, all with fitted wardrobes. The main bedroom has an ensuite bathroom, dressing room and covered terrace. The other two bedrooms have fitted wardrobes and a covered terrace with access to a shared bathroom. The garden will be landscaped with decorative plants, further adding to the appeal of the property. The design of the villa will be adjusted to the client's taste. The location of the property can be chosen from the amongst the currently available plots and the house fixtures can be chosen from one of three different standard packages, though this can also be personalised according to the client's preference.