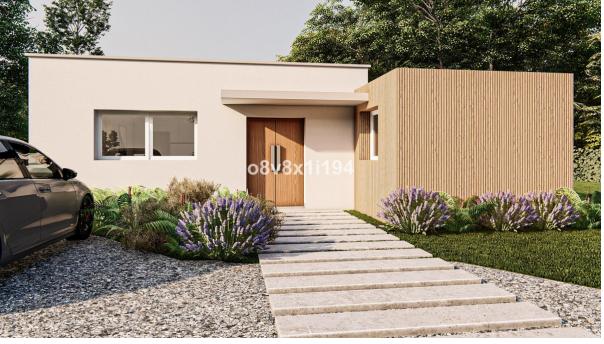

2012 m2

With a total area of 2,100 square meters, this rectangular land offers an excellent opportunity to build the house of your dreams or develop a residential project. One of the outstanding features of this land is the presence of a house to renovate, which offers the possibility of taking advantage of the existing structure and transforming it into a personalized home. Additionally, the land has space at both the front and rear, offering flexibility and possibilities to expand the property, create gardens or install additional amenities. The location of this land is privileged, as it is located in Mijas Costa, an area known for its natural beauty and peaceful atmosphere. Within walking distance, you can access beaches, restaurants, shops and essential services. In addition, Mijas Costa has an excellent connection with the main transport routes, which makes it easy to travel to other areas of interest. Don't miss the opportunity to acquire this land with great potential. Its size, location and the possibilities it offers make it an attractive option both for those looking to build their ideal home and for investors looking for opportunities in the real estate market. For more information and conditions of sale, do not hesitate to contact us. Come discover the potential of this land in Mijas Costa! This property is marketed through the Multivexclusiva system, which implies that any management carried out in relation to its purchase and sale must be carried out through our agency. For this reason, we ask you to contact us directly without directly bothering the owners or occupants of the property.