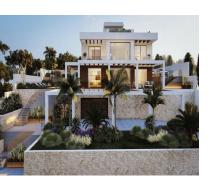

## Sales - Plot - Elviria 577.500€

www.mibgroup.es +34 662 58 96 58 info@mibgroup.es

Ref.-ID: MIBGR4346713

Elviria

1088 m2

Plot

Residential plot in Elviria, in the well-known area of Santa María Golf, just a step away from the golf course and all amenities, well-connected and only minutes away from Marbella and Puerto Banús, as well as the beach. It has access from two streets. With a building capacity of 30%, suitable for an individual villa of 7.5m in height, allowing for a construction of 326m2 + basement + terraces + porches. There is an available project for the construction of a total of 484.53m2 villa spanning 4 floors. The main floor would feature the entrance with access to a spacious open-style living and dining room with a kitchen, laundry room, and large windows leading directly to the terraces, gardens, and swimming pool. It would also include two bedrooms and two bathrooms, a dressing room, and access to the first floor via the staircase or elevator, where there would be three more bedrooms and two bathrooms, all with dressing rooms and terraces. Furthermore, from this floor, there would be access to a large solarium with a chill-out area, BBQ, jacuzzi, and incredible panoramic views. The basement would include a gym, bathroom, cinema room, wine cellar, and a private garage for multiple cars. Additionally, there would be two interior courtyards providing natural light, making it very bright. The exterior areas would be surrounded by gardens and a swimming pool with covered and uncovered terrace areas. The price shown is just the parcel.