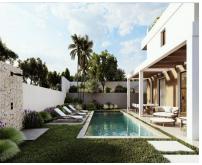

## Sales - Plot - Elviria 577.500€

www.mibgroup.es +34 662 58 96 58 info@mibgroup.es

Ref.-ID: MIBGR4346713

Elviria

1088 m2

Plot

Residential plot in Elviria, in the well-known area of Santa María Golf, just a step away from the golf course and all amenities, well-connected and only minutes away from Marbella and Puerto Banús, as well as the beach. It has access from two streets. With a building capacity of 30%, suitable for an individual villa of 7.5m in height, allowing for a construction of 326m2 + basement + terraces + porches. There is an available project for the construction of a total of 484.53m2 villa spanning 4 floors. The main floor would feature the entrance with access to a spacious open-style living and dining room with a kitchen, laundry room, and large windows leading directly to the terraces, gardens, and swimming pool. It would also include two bedrooms and two bathrooms, a dressing room, and access to the first floor via the staircase or elevator, where there would be three more bedrooms and two bathrooms, all with dressing rooms and terraces. Furthermore, from this floor, there would be access to a large solarium with a chill-out area, BBQ, jacuzzi, and incredible panoramic views. The basement would include a gym, bathroom, cinema room, wine cellar, and a private garage for multiple cars. Additionally, there would be two interior courtyards providing natural light, making it very bright. The exterior areas would be surrounded by gardens and a swimming pool with covered and uncovered terrace areas. The price shown is just the parcel.