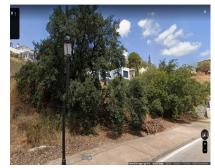

## Sales - Plot - Elviria 577.500€

www.mibgroup.es +34 662 58 96 58 info@mibgroup.es

Ref.-ID: MIBGR4346713

Elviria

1088 m2

Plot

Residential plot in Elviria, in the well-known area of Santa María Golf, just a step away from the golf course and all amenities, well-connected and only minutes away from Marbella and Puerto Banús, as well as the beach. It has access from two streets. With a building capacity of 30%, suitable for an individual villa of 7.5m in height, allowing for a construction of 326m2 + basement + terraces + porches. There is an available project for the construction of a total of 484.53m2 villa spanning 4 floors. The main floor would feature the entrance with access to a spacious open-style living and dining room with a kitchen, laundry room, and large windows leading directly to the terraces, gardens, and swimming pool. It would also include two bedrooms and two bathrooms, a dressing room, and access to the first floor via the staircase or elevator, where there would be three more bedrooms and two bathrooms, all with dressing rooms and terraces. Furthermore, from this floor, there would be access to a large solarium with a chill-out area, BBQ, jacuzzi, and incredible panoramic views. The basement would include a gym, bathroom, cinema room, wine cellar, and a private garage for multiple cars. Additionally, there would be two interior courtyards providing natural light, making it very bright. The exterior areas would be surrounded by gardens and a swimming pool with covered and uncovered terrace areas. The price shown is just the parcel.