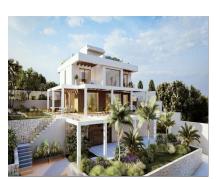

## Sales - Plot - Elviria 577.500€

www.mibgroup.es +34 662 58 96 58 info@mibgroup.es

Ref.-ID: MIBGR4346713

Elviria

1088 m2

Plot

Residential plot in Elviria, in the well-known area of Santa María Golf, just a step away from the golf course and all amenities, well-connected and only minutes away from Marbella and Puerto Banús, as well as the beach. It has access from two streets. With a building capacity of 30%, suitable for an individual villa of 7.5m in height, allowing for a construction of 326m2 + basement + terraces + porches. There is an available project for the construction of a total of 484.53m2 villa spanning 4 floors. The main floor would feature the entrance with access to a spacious open-style living and dining room with a kitchen, laundry room, and large windows leading directly to the terraces, gardens, and swimming pool. It would also include two bedrooms and two bathrooms, a dressing room, and access to the first floor via the staircase or elevator, where there would be three more bedrooms and two bathrooms, all with dressing rooms and terraces. Furthermore, from this floor, there would be access to a large solarium with a chill-out area, BBQ, jacuzzi, and incredible panoramic views. The basement would include a gym, bathroom, cinema room, wine cellar, and a private garage for multiple cars. Additionally, there would be two interior courtyards providing natural light, making it very bright. The exterior areas would be surrounded by gardens and a swimming pool with covered and uncovered terrace areas. The price shown is just the parcel.