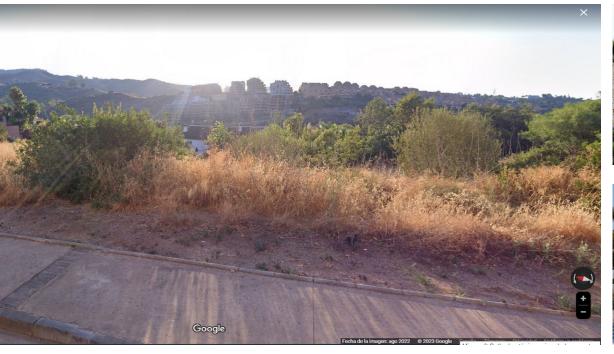

## Sales - Plot - Elviria 577.500€

www.mibgroup.es +34 662 58 96 58 info@mibgroup.es

Ref.-ID: MIBGR4346713

Elviria

1088 m2

Plot

Residential plot in Elviria, in the well-known area of Santa María Golf, just a step away from the golf course and all amenities, well-connected and only minutes away from Marbella and Puerto Banús, as well as the beach. It has access from two streets. With a building capacity of 30%, suitable for an individual villa of 7.5m in height, allowing for a construction of 326m2 + basement + terraces + porches. There is an available project for the construction of a total of 484.53m2 villa spanning 4 floors. The main floor would feature the entrance with access to a spacious open-style living and dining room with a kitchen, laundry room, and large windows leading directly to the terraces, gardens, and swimming pool. It would also include two bedrooms and two bathrooms, a dressing room, and access to the first floor via the staircase or elevator, where there would be three more bedrooms and two bathrooms, all with dressing rooms and terraces. Furthermore, from this floor, there would be access to a large solarium with a chill-out area, BBQ, jacuzzi, and incredible panoramic views. The basement would include a gym, bathroom, cinema room, wine cellar, and a private garage for multiple cars. Additionally, there would be two interior courtyards providing natural light, making it very bright. The exterior areas would be surrounded by gardens and a swimming pool with covered and uncovered terrace areas. The price shown is just the parcel.