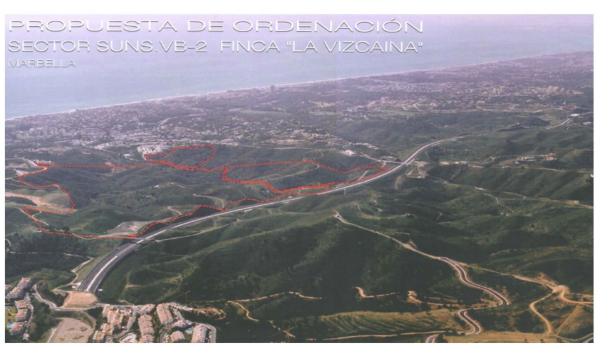

## Sales - Plot - Las Chapas 2.146.000€

www.mibgroup.es +34 662 58 96 58 info@mibgroup.es

Ref.-ID: MIBGR4360702 Las Chapas Plot

21458 m2

This sector has a total area of 710,458  $m^2$ , of which 21,458  $m^2$  corresponds to this farm. It represents 3.02% of rights and obligations. The sector has a buildable area of 57,234.29  $m^2$  for Free Income Housing IN LOW DENSITY, 380 houses in Poblado Mediterráneo and 11 isolated houses. Buildable area of 40,362  $m^2$  for Hotels. 3,000  $m^2$  Economic Activities Golf Club and Commercial Area Which makes a total of 100,596.29  $m^2$  of surface area. Therefore 100,596.29  $m^2$  x 3.02% = 3,038  $m^2$  of buildable area, which would correspond to this plot.