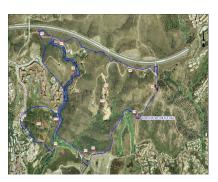

## Sales - Plot - Las Chapas 2.146.000€

www.mibgroup.es +34 662 58 96 58 info@mibgroup.es

Ref.-ID: MIBGR4360702 Las Chapas Plot

21458 m2

This sector has a total area of 710,458  $m^2$ , of which 21,458  $m^2$  corresponds to this farm. It represents 3.02% of rights and obligations. The sector has a buildable area of 57,234.29  $m^2$  for Free Income Housing IN LOW DENSITY, 380 houses in Poblado Mediterráneo and 11 isolated houses. Buildable area of 40,362  $m^2$  for Hotels. 3,000  $m^2$  Economic Activities Golf Club and Commercial Area Which makes a total of 100,596.29  $m^2$  of surface area. Therefore 100,596.29  $m^2$  x 3.02% = 3,038  $m^2$  of buildable area, which would correspond to this plot.