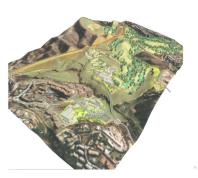

## Sales - Plot - Las Chapas 2.146.000€

www.mibgroup.es +34 662 58 96 58 info@mibgroup.es

Ref.-ID: MIBGR4360702 Las Chapas Plot

21458 m2

This sector has a total area of 710,458  $m^2$ , of which 21,458  $m^2$  corresponds to this farm. It represents 3.02% of rights and obligations. The sector has a buildable area of 57,234.29  $m^2$  for Free Income Housing IN LOW DENSITY, 380 houses in Poblado Mediterráneo and 11 isolated houses. Buildable area of 40,362  $m^2$  for Hotels. 3,000  $m^2$  Economic Activities Golf Club and Commercial Area Which makes a total of 100,596.29  $m^2$  of surface area. Therefore 100,596.29  $m^2$  x 3.02% = 3,038  $m^2$  of buildable area, which would correspond to this plot.