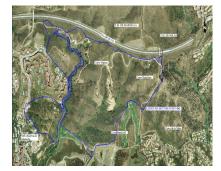

## Sales - Plot - Las Chapas 2.146.000€

www.mibgroup.es +34 662 58 96 58 info@mibgroup.es

Ref.-ID: MIBGR4360702 Las Chapas Plot

21458 m2

This sector has a total area of 710,458  $m^2$ , of which 21,458  $m^2$  corresponds to this farm. It represents 3.02% of rights and obligations. The sector has a buildable area of 57,234.29  $m^2$  for Free Income Housing IN LOW DENSITY, 380 houses in Poblado Mediterráneo and 11 isolated houses. Buildable area of 40,362  $m^2$  for Hotels. 3,000  $m^2$  Economic Activities Golf Club and Commercial Area Which makes a total of 100,596.29  $m^2$  of surface area. Therefore 100,596.29  $m^2$  x 3.02% = 3,038  $m^2$  of buildable area, which would correspond to this plot.