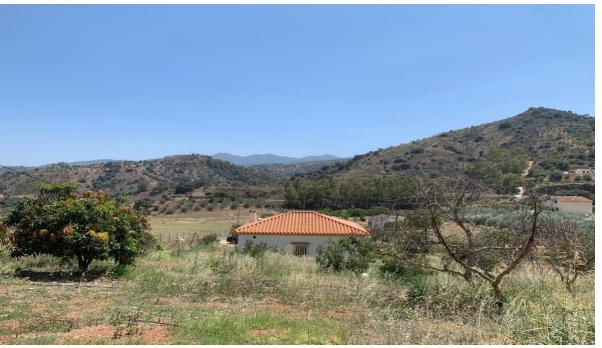

Sales - Plot - Coín 372.600€ www.mibgroup.es +34 662 58 96 58 info@mibgroup.es

Ref.-ID: MIBGR4380364 Coín Plot

6149 m2

6291 m2

Rustic land of agricultural use, with a graphic surface of 6.291 square metres, located in Coín, with easy access from the road with an asphalted lane to the door of the property. The property is exploited as agricultural land, with fruit trees and vegetable garden. It has a water well which supplies the whole property and electricity. It has a house which has been recently reformed. It is an excellent opportunity for all those people who like to enjoy the countryside and all that it has to offer.