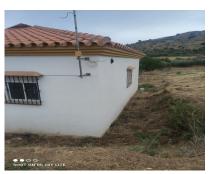

Sales - Plot - Coín 372.600€ www.mibgroup.es +34 662 58 96 58 info@mibgroup.es

Ref.-ID: MIBGR4380364 Coín Plot

6149 m2

6291 m2

Rustic land of agricultural use, with a graphic surface of 6.291 square metres, located in Coín, with easy access from the road with an asphalted lane to the door of the property. The property is exploited as agricultural land, with fruit trees and vegetable garden. It has a water well which supplies the whole property and electricity. It has a house which has been recently reformed. It is an excellent opportunity for all those people who like to enjoy the countryside and all that it has to offer.