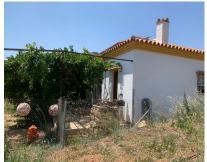

Sales - Plot - Coín 372.600€ www.mibgroup.es +34 662 58 96 58 info@mibgroup.es

Ref.-ID: MIBGR4380364 Coín Plot

6149 m2

6291 m2

Rustic land of agricultural use, with a graphic surface of 6.291 square metres, located in Coín, with easy access from the road with an asphalted lane to the door of the property. The property is exploited as agricultural land, with fruit trees and vegetable garden. It has a water well which supplies the whole property and electricity. It has a house which has been recently reformed. It is an excellent opportunity for all those people who like to enjoy the countryside and all that it has to offer.