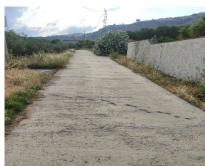

Sales - Plot - Coín 372.600€ www.mibgroup.es +34 662 58 96 58 info@mibgroup.es

Ref.-ID: MIBGR4380364 Coín Plot

6149 m2

6291 m2

Rustic land of agricultural use, with a graphic surface of 6.291 square metres, located in Coín, with easy access from the road with an asphalted lane to the door of the property. The property is exploited as agricultural land, with fruit trees and vegetable garden. It has a water well which supplies the whole property and electricity. It has a house which has been recently reformed. It is an excellent opportunity for all those people who like to enjoy the countryside and all that it has to offer.