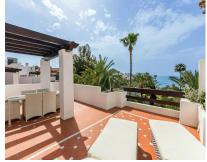

**Apartment** 

Exclusive, south facing duplex penthouse with frontal sea views in one of the most prestigious beachfront developments in Puerto Banús (Marbella). The resort offers security, well maintained and landscaped tropical gardens with streams and ponds, a large communal pool area, a gym, Spa (sauna, steam bath, showers), a games and seating/relaxing area with snackbar, direct access to the promenade and the beach. The property has been furnished to a high standard and comprises: large living room with access to a south facing terrace overlooking the gardens and the see; fully equipped kitchen and separate laundry area; two main floor bedrooms, one with a King Size bed and en suite bathroom, the other one with two single beds and a separate bathroom; upstairs Master bedroom with bathroom and dressing en suite and access to large terraces with barbecue and sunbathing área, offering offering stunning central views over the gardens to the sea. The property boasts marble flooring and bathroom tiles, and benefits from Air Conditioning (hot-cold) throughout. It also offers two parking spaces in the underground parking, an alarm system and electric lock on the front door, a safe, fiber optic broadband internet with WiFi access throughout the apartment and two 50" LED Smart TVs.

Views

✓ Sea

Panoramic

**✓** Garden

**✓** Lake

Parking

Private

Underground