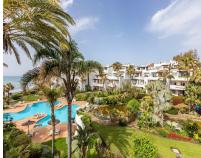

Apartment

Exclusive, south-west facing duplex penthouse with sea views in one of the most prestigious beachfront developments in Puerto Banús (Marbella). The resort offers security, well maintained and landscaped tropical gardens with streams and ponds, a large communal pool area, a gym, sauna, a games and seating/relaxing area with snackbar, direct access to the promenade and the beach. The property has been furnished to a high standard and comprises: large living room with access to a south-west facing terrace overlooking the garden, the pool and the sea; fully equipped kitchen and separate laundry area; two main floor bedrooms, one with a King Size bed and en suite bathroom, the other one with two single beds and a separate bathroom; upstairs Master bedroom with bathroom and dressing en suite and access to large terraces with barbecue and sunbathing area, offering privileged views. The property boasts marble flooring and bathroom tiles, and benefits from Air Conditioning (hot-cold) throughout. It also offers two parking spaces in the underground parking, an alarm system and electric lock on the front door, a safe, fiber optic broadband internet with WiFi access throughout the apartment and two 50" LED Smart TVs. A fabulous luxury apartment, next to the sea and Puerto Banús!

Views

✓ Sea

Panoramic

**✓** Garden

**✓** Lake

Parking

Private

Underground