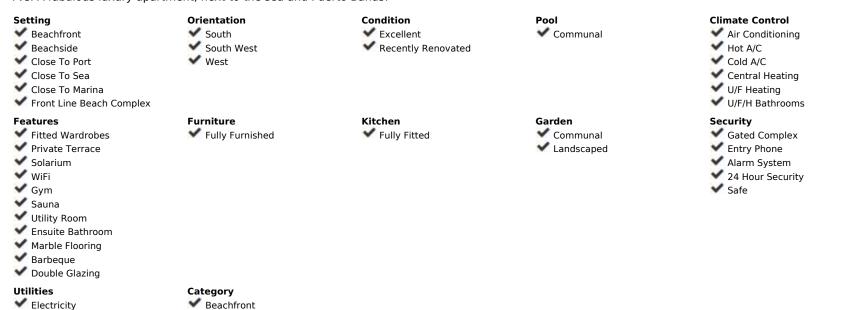

Apartment

Exclusive, south-west facing duplex penthouse with sea views in one of the most prestigious beachfront developments in Puerto Banús (Marbella). The resort offers security, well maintained and landscaped tropical gardens with streams and ponds, a large communal pool area, a gym, sauna, a games and seating/relaxing area with snackbar, direct access to the promenade and the beach. The property has been furnished to a high standard and comprises: large living room with access to a south-west facing terrace overlooking the garden, the pool and the sea; fully equipped kitchen and separate laundry area; two main floor bedrooms, one with a King Size bed and en suite bathroom, the other one with two single beds and a separate bathroom; upstairs Master bedroom with bathroom and dressing en suite and access to large terraces with barbecue and sunbathing area, offering privileged views. The property boasts marble flooring and bathroom tiles, and benefits from Air Conditioning (hot-cold) throughout. It also offers two parking spaces in the underground parking, an alarm system and electric lock on the front door, a safe, fiber optic broadband internet with WiFi access throughout the apartment and two 50" LED Smart TVs. A fabulous luxury apartment, next to the sea and Puerto Banús!