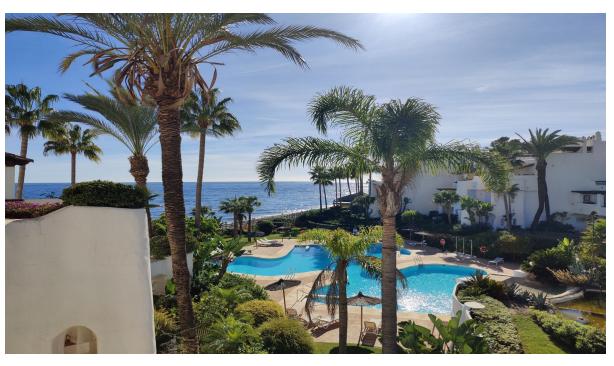

Apartment

Exclusive, south-west facing duplex penthouse with sea views in one of the most prestigious beachfront developments in Puerto Banús (Marbella). The resort offers security, well maintained and landscaped tropical gardens with streams and ponds, a large communal pool area, a gym, sauna, a games and seating/relaxing area with snackbar, direct access to the promenade and the beach. The property has been furnished to a high standard and comprises: large living room with access to a south-west facing terrace overlooking the garden, the pool and the sea; fully equipped kitchen and separate laundry area; two main floor bedrooms, one with a King Size bed and en suite bathroom, the other one with two single beds and a separate bathroom; upstairs Master bedroom with bathroom and dressing en suite and access to large terraces with barbecue and sunbathing area, offering privileged views. The property boasts marble flooring and bathroom tiles, and benefits from Air Conditioning (hot-cold) throughout. It also offers two parking spaces in the underground parking, an alarm system and electric lock on the front door, a safe, fiber optic broadband internet with WiFi access throughout the apartment and two 50" LED Smart TVs. A fabulous luxury apartment, next to the sea and Puerto Banús!

Views

✓ Sea

Panoramic

**✓** Garden

**✓** Lake

Parking

Private

Underground