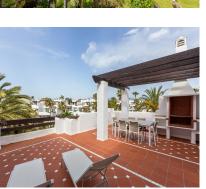

Apartment

Exclusive, south-west facing duplex penthouse with sea views in one of the most prestigious beachfront developments in Puerto Banús (Marbella). The resort offers security, well maintained and landscaped tropical gardens with streams and ponds, a large communal pool area, a gym, sauna, a games and seating/relaxing area with snackbar, direct access to the promenade and the beach. The property has been furnished to a high standard and comprises: large living room with access to a south-west facing terrace overlooking the garden, the pool and the sea; fully equipped kitchen and separate laundry area; two main floor bedrooms, one with a King Size bed and en suite bathroom, the other one with two single beds and a separate bathroom; upstairs Master bedroom with bathroom and dressing en suite and access to large terraces with barbecue and sunbathing area, offering privileged views. The property boasts marble flooring and bathroom tiles, and benefits from Air Conditioning (hot-cold) throughout. It also offers two parking spaces in the underground parking, an alarm system and electric lock on the front door, a safe, fiber optic broadband internet with WiFi access throughout the apartment and two 50" LED Smart TVs. A fabulous luxury apartment, next to the sea and Puerto Banús!